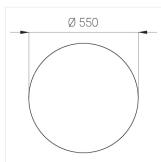

### **Specifications**

Measurements: D550x38; D200x60 mm

IP20

Round

Body: Aluminum Illuminant: LED

Electrical safety class: Ш Degree of protection: IP20 Rated power: 77.4 w Luminaire luminous flux\*: 7866 lm Light output\*: 102 lm/w Colorful temperature\*: 3000 K Color rendering index\*: Ra >90 Color temperature stability\*: MAC 3 0.95 cos \*: LC 100W 1100-2100mA flexC SR EXC PRA: