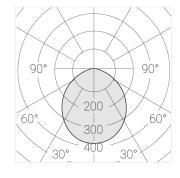

### **Specifications**

Measurements: D550x38; D200x60 mm

IP20

Round

Body: Aluminum Illuminant: LED

Electrical safety class: Ш Degree of protection: IP20 Rated power: 77.4 w Luminaire luminous flux\*: 7866 lm Light output\*: 102 lm/w Colorful temperature\*: 3000 K Color rendering index\*: Ra >90 Color temperature stability\*: MAC 3 0.95 cos \*: LC 100W 1100-2100mA flexC SR EXC PRA: