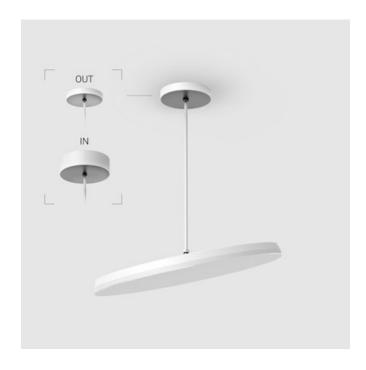

#### Complectation

| LED module         | 1 |
|--------------------|---|
| Conrol gear        | 1 |
| Fastener           | 1 |
| Ceiling attachment | 1 |

#### $\ensuremath{\mathsf{OUT}}\xspace$ external power supply, see installation manual.

The manufacturer reserves the right to change the configuration of the LED luminaire.