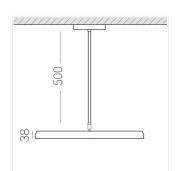

### **Specifications**

Measurements: D550x38; D200x60 mm

IP20

Round

Body: Aluminum Illuminant: LED

Electrical safety class: Ш Degree of protection: IP20 Rated power: 77.4 w Luminaire luminous flux\*: 7866 lm Light output\*: 102 lm/w Colorful temperature\*: 3000 K Color rendering index\*: Ra >90 Color temperature stability\*: MAC 3 0.95 cos \*: LC 100W 1100-2100mA flexC SR EXC PRA: