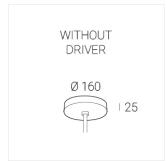

### **Specifications**

Measurements: D550x38; D200x60 mm

IP20

Round

Body: Aluminum Illuminant: LED

Electrical safety class: Ш Degree of protection: IP20 Rated power: 77.4 w Luminaire luminous flux\*: 7866 lm Light output\*: 102 lm/w Colorful temperature\*: 3000 K Color rendering index\*: Ra >90 Color temperature stability\*: MAC 3 0.95 cos \*: LC 100W 1100-2100mA flexC SR EXC PRA: