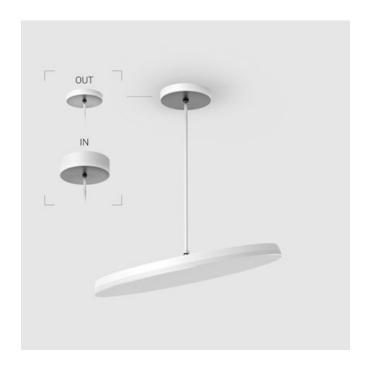

## Suspension luminaire на штанге

MAC 3

#### $\ensuremath{\mathsf{OUT}}\xspace$ external power supply, see installation manual.

The manufacturer reserves the right to change the configuration of the LED luminaire.