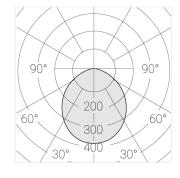

### **Specifications**

Measurements: D550x38; D200x60 mm

IP20

Round

Body: Aluminum Illuminant: LED

Electrical safety class: Ш Degree of protection: IP20 Rated power: 77.4 w Luminaire luminous flux\*: 8497 lm Light output\*: 110.00 lm/w Colorful temperature\*: 4000 K Color rendering index\*: Ra >90 Color temperature stability\*: MAC 3 0.95 cos \*: LC 100W 1100-2100mA flexC SR EXC PRA: