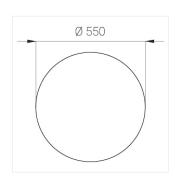

### **Specifications**

Measurements: D550x38; D200x60 mm

IP20

Round

Body: Aluminum Illuminant: LED

Electrical safety class: Ш Degree of protection: IP20 Rated power: 77.4 w Luminaire luminous flux\*: 8497 lm Light output\*: 110.00 lm/w Colorful temperature\*: 4000 K Color rendering index\*: Ra >90 Color temperature stability\*: MAC 3 0.95 cos \*: LC 100W 1100-2100mA flexC SR EXC PRA: