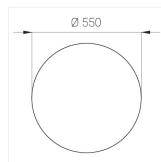

## **Specifications**

Measurements: D550x38; D160x25 mm

Round

Body: Aluminum Illuminant: LED

Electrical safety class: 1 Degree of protection: IP20 Rated power: 77.3 w Luminaire luminous flux\*: 9834 lm Light output\*: 127.00 lm/w Colorful temperature\*: 4000 K Color rendering index\*: Ra >80 Color temperature stability\*: MAC 3 0.95 cos \*: LCA 100W 1100-2100mA one4all SR PRA: