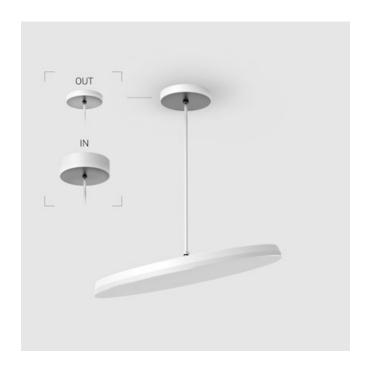

## Complectation

| LED module         | 1 |
|--------------------|---|
| Fastener           | 1 |
| Ceiling attachment | 1 |

 $\ensuremath{\mathsf{IN}}$  - power supply integrated into the ceiling cup, see installation manual.