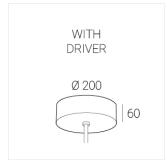

## **Specifications**

Measurements: D550x38; D160x25 mm

Round

Body: Aluminum Illuminant: LED

Electrical safety class: 1 Degree of protection: IP20 Rated power: 77.3 w Luminaire luminous flux\*: 9834 lm Light output\*: 127.00 lm/w Colorful temperature\*: 4000 K Color rendering index\*: Ra >80 Color temperature stability\*: MAC 3 0.95 cos \*: LCA 100W 1100-2100mA one4all SR PRA: