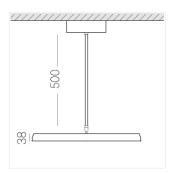

## **Specifications**

Measurements: D550x38; D160x25 mm

Round

Body: Aluminum Illuminant: LED

Electrical safety class: 1 Degree of protection: IP20 Rated power: 77.3 w Luminaire luminous flux\*: 9834 lm Light output\*: 127.00 lm/w Colorful temperature\*: 4000 K Color rendering index\*: Ra >80 Color temperature stability\*: MAC 3 0.95 cos \*: LCA 100W 1100-2100mA one4all SR PRA: