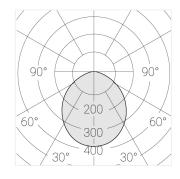

## **Specifications**

Measurements: D550x38; D160x25 mm

Round

Body: Aluminum Illuminant: LED

Electrical safety class: 1 Degree of protection: IP20 Rated power: 77.3 w Luminaire luminous flux\*: 9834 lm Light output\*: 127.00 lm/w Colorful temperature\*: 4000 K Color rendering index\*: Ra >80 Color temperature stability\*: MAC 3 0.95 cos \*: LCA 100W 1100-2100mA one4all SR PRA: