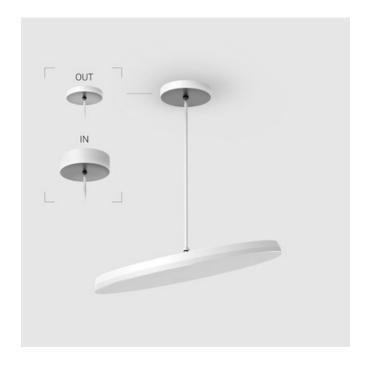

## Complectation

| LED module         | 1 |
|--------------------|---|
| Fastener           | 1 |
| Ceiling attachment | 1 |

 $\ensuremath{\mathsf{IN}}$  - power supply integrated into the ceiling cup, see installation manual.