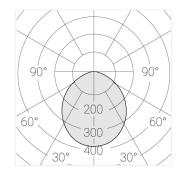

## **Specifications**

Measurements: D550x38; D160x25 mm

IP20

Round

Body: Aluminum Illuminant: LED

Electrical safety class: 1 Degree of protection: IP20 Rated power: 77.3 w Luminaire luminous flux\*: 7235 lm Light output\*: 94 lm/w Colorful temperature\*: 2700 K Color rendering index\*: Ra >90 Color temperature stability\*: MAC 3 0.95 cos \*: LCA 100W 1100-2100mA one4all SR