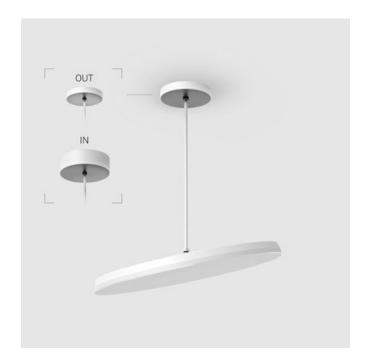

## Complectation

| LED module         | 1 |
|--------------------|---|
| Fastener           | 1 |
| Ceiling attachment | 1 |

 $\ensuremath{\mathsf{IN}}$  - power supply integrated into the ceiling cup, see installation manual.