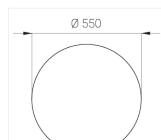

## Specifications

Measurements: D550x38; D160x25 mm

Round

Body: Aluminum Illuminant: LED

Electrical safety class: 1 Degree of protection: IP20 Rated power: 77.3 w Luminaire luminous flux\*: 7866 lm Light output\*: 102 lm/w Colorful temperature\*: 3000 K Color rendering index\*: Ra >90 Color temperature stability\*: MAC 3 0.95 cos \*: LCA 100W 1100-2100mA one4all SR PRA: