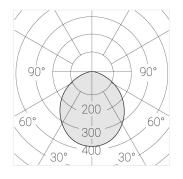

## Specifications

Measurements: D550x38; D160x25 mm

Round

Body: Aluminum Illuminant: LED

Electrical safety class: 1 Degree of protection: IP20 Rated power: 77.3 w Luminaire luminous flux\*: 7866 lm Light output\*: 102 lm/w Colorful temperature\*: 3000 K Color rendering index\*: Ra >90 Color temperature stability\*: MAC 3 0.95 cos \*: LCA 100W 1100-2100mA one4all SR PRA: