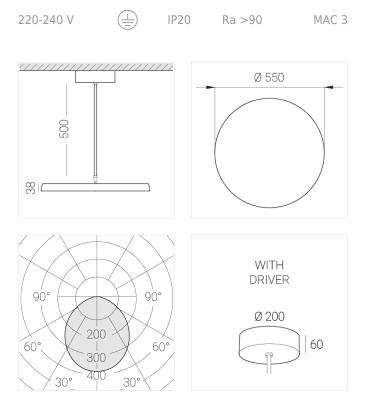

## **Specifications**

| Measurements:                                                                                                                                                                                                            | D550x38; D160x25 mm                                                                                                         |
|--------------------------------------------------------------------------------------------------------------------------------------------------------------------------------------------------------------------------|-----------------------------------------------------------------------------------------------------------------------------|
| Round<br>Body:<br>Illuminant:                                                                                                                                                                                            | Aluminum<br>LED                                                                                                             |
| Electrical safety class:<br>Degree of protection:<br>Rated power:<br>Luminaire luminous flux*:<br>Light output*:<br>Colorful temperature*:<br>Color rendering index*:<br>Color temperature stability*:<br>cos *:<br>PRA: | <br>IP20<br>77.3 w<br>8497 lm<br>110.00 lm/w<br>4000 K<br>Ra >90<br>MAC 3<br>0.95<br>LCA 100W 1100-2100mA one4all SR<br>PRE |