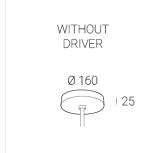

### **Specifications**

Measurements: D550x38; D200x60 mm

Round

Body: Aluminum Illuminant: LED

Electrical safety class: Ш Degree of protection: IP20 Rated power: 77.3 w Luminaire luminous flux\*: 9128 lm Light output\*: 118 lm/w 3000 K Colorful temperature\*: Color rendering index\*: Ra >80 Color temperature stability\*: MAC 3 0.95 cos \*: LCA 100W 1100-2100mA one4all SR PRA: