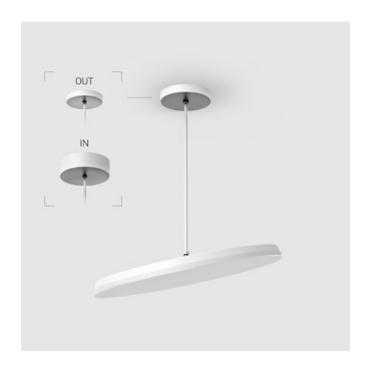

#### Complectation

| LED module         | 1 |
|--------------------|---|
| Conrol gear        | 1 |
| Fastener           | 1 |
| Ceiling attachment | 1 |

#### $\ensuremath{\mathsf{OUT}}\xspace$ external power supply, see installation manual.

The manufacturer reserves the right to change the configuration of the LED luminaire.