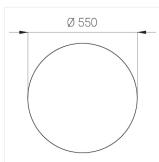

### **Specifications**

Measurements: D550x38; D200x60 mm

Round

Body: Aluminum Illuminant: LED

Electrical safety class: Ш Degree of protection: IP20 Rated power: 77.3 w Luminaire luminous flux\*: 9128 lm Light output\*: 118 lm/w 3000 K Colorful temperature\*: Color rendering index\*: Ra >80 Color temperature stability\*: MAC 3 0.95 cos \*: LCA 100W 1100-2100mA one4all SR PRA: