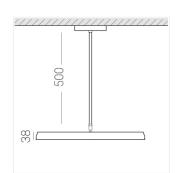

### **Specifications**

Measurements: D550x38; D200x60 mm

Round

Body: Aluminum Illuminant: LED

Electrical safety class: Ш Degree of protection: IP20 Rated power: 77.3 w Luminaire luminous flux\*: 9128 lm Light output\*: 118 lm/w 3000 K Colorful temperature\*: Color rendering index\*: Ra >80 Color temperature stability\*: MAC 3 0.95 cos \*: LCA 100W 1100-2100mA one4all SR PRA: