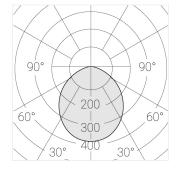

### **Specifications**

Measurements: D550x38; D200x60 mm

Round

Body: Aluminum Illuminant: LED

Electrical safety class: Ш Degree of protection: IP20 Rated power: 77.3 w Luminaire luminous flux\*: 9128 lm Light output\*: 118 lm/w 3000 K Colorful temperature\*: Color rendering index\*: Ra >80 Color temperature stability\*: MAC 3 0.95 cos \*: LCA 100W 1100-2100mA one4all SR PRA: