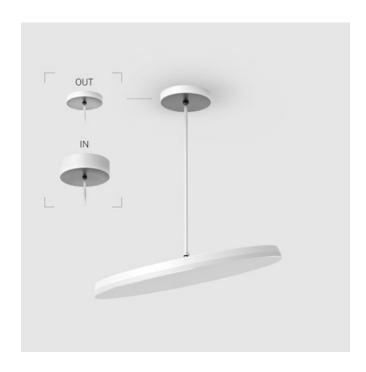

### **Specifications**

Measurements: D550x38; D200x60 mm

Round

Body: Aluminum Illuminant: LED

Electrical safety class: Ш Degree of protection: IP20 Rated power: 77.3 w Luminaire luminous flux\*: 9834 lm Light output\*: 127.00 lm/w 4000 K Colorful temperature\*: Color rendering index\*: Ra >80 Color temperature stability\*: MAC 3 0.95 cos \*: LCA 100W 1100-2100mA one4all SR PRA: