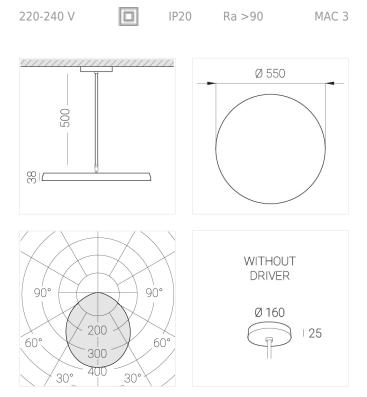

#### **Specifications**

| Measurements:                                                                                                                                                                                                            | D550x38; D200x60 mm                                                                                                       |
|--------------------------------------------------------------------------------------------------------------------------------------------------------------------------------------------------------------------------|---------------------------------------------------------------------------------------------------------------------------|
| Round<br>Body:<br>Illuminant:                                                                                                                                                                                            | Aluminum<br>LED                                                                                                           |
| Electrical safety class:<br>Degree of protection:<br>Rated power:<br>Luminaire luminous flux*:<br>Light output*:<br>Colorful temperature*:<br>Color rendering index*:<br>Color temperature stability*:<br>cos *:<br>PRA: | II<br>IP20<br>77.3 w<br>7235 Im<br>94 Im/w<br>2700 K<br>Ra >90<br>MAC 3<br>0.95<br>LCA 100W 1100-2100mA one4all SR<br>PRE |