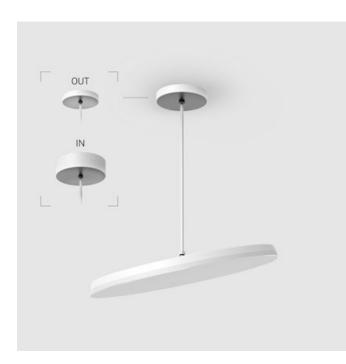

# Suspension luminaire на штанге

## EVO Move OUT White D550 78W 927 DA ze77001448

#### OUT- external power supply, see installation manual.

The manufacturer reserves the right to change the configuration of the LED luminaire.