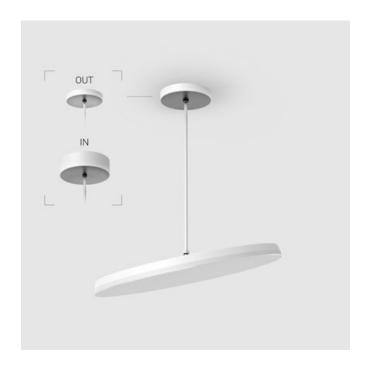

### **Specifications**

Measurements: D550x38; D200x60 mm

IP20

Round

Body: Aluminum Illuminant: LED

Electrical safety class: Ш Degree of protection: IP20 Rated power: 77.3 w Luminaire luminous flux\*: 8497 lm Light output\*: 110.00 lm/w Colorful temperature\*: 4000 K Color rendering index\*: Ra >90 Color temperature stability\*: MAC 3 0.95 cos \*: LC 100W 1100-2100mA flexC SR EXC PRA: