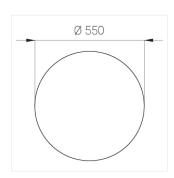

### **Specifications**

Measurements: D550x38; D200x60 mm

IP20

Round

Body: Aluminum Illuminant: LED

Electrical safety class: Ш Degree of protection: IP20 Rated power: 77.3 w Luminaire luminous flux\*: 8497 lm Light output\*: 110.00 lm/w Colorful temperature\*: 4000 K Color rendering index\*: Ra >90 Color temperature stability\*: MAC 3 0.95 cos \*: LC 100W 1100-2100mA flexC SR EXC PRA: