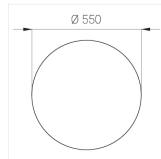

## **Specifications**

Measurements: D550x38; D160x25 mm

Round

Body: Aluminum Illuminant: LED

Electrical safety class: 1 Degree of protection: IP20 Rated power: 77.4 w Luminaire luminous flux\*: 9128 lm Light output\*: 118 lm/w Colorful temperature\*: 3000 K Color rendering index\*: Ra >80 Color temperature stability\*: MAC 3 0.95 cos \*: LC 100W 1100-2100mA flexC SR EXC PRA: