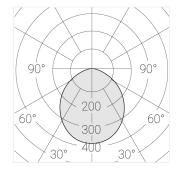

## **Specifications**

Measurements: D550x38; D160x25 mm

Round

Body: Aluminum Illuminant: LED

Electrical safety class: 1 Degree of protection: IP20 Rated power: 77.4 w Luminaire luminous flux\*: 9128 lm Light output\*: 118 lm/w Colorful temperature\*: 3000 K Color rendering index\*: Ra >80 Color temperature stability\*: MAC 3 0.95 cos \*: LC 100W 1100-2100mA flexC SR EXC PRA: