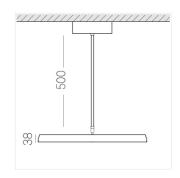

## **Specifications**

Measurements: D550x38; D160x25 mm

Round

Body: Aluminum Illuminant: LED

Electrical safety class: 1 Degree of protection: IP20 Rated power: 77.4 w Luminaire luminous flux\*: 9128 lm Light output\*: 118 lm/w Colorful temperature\*: 3000 K Color rendering index\*: Ra >80 Color temperature stability\*: MAC 3 0.95 cos \*: LC 100W 1100-2100mA flexC SR EXC PRA: