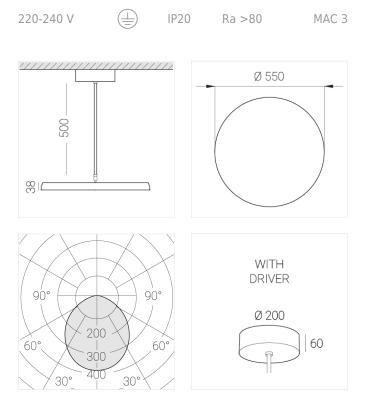

## **Specifications**

| Measurements:                                                                                                                                                                                                            | D550x38; D160x25 mm                                                                                                    |
|--------------------------------------------------------------------------------------------------------------------------------------------------------------------------------------------------------------------------|------------------------------------------------------------------------------------------------------------------------|
| Round<br>Body:<br>Illuminant:                                                                                                                                                                                            | Aluminum<br>LED                                                                                                        |
| Electrical safety class:<br>Degree of protection:<br>Rated power:<br>Luminaire luminous flux*:<br>Light output*:<br>Colorful temperature*:<br>Color rendering index*:<br>Color temperature stability*:<br>cos *:<br>PRA: | l<br>IP20<br>77.4 w<br>9834 Im<br>127.00 Im/w<br>4000 K<br>Ra >80<br>MAC 3<br>0.95<br>LC 100W 1100-2100mA flexC SR EXC |