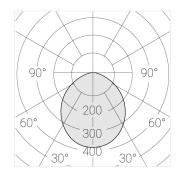

## **Specifications**

Measurements: D550x38; D160x25 mm

Round

Body: Aluminum Illuminant: LED

Electrical safety class: I Degree of protection: IP20 Rated power: 77.4 w Luminaire luminous flux\*: 7235 lm Light output\*: 93 lm/w Colorful temperature\*: 2700 K Color rendering index\*: Ra >90 Color temperature stability\*: MAC 3 0.95 cos \*: LC 100W 1100-2100mA flexC SR EXC PRA: