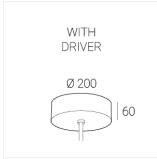

## Complectation

LED module 1
Fastener 1
Ceiling attachment 1

 $\ensuremath{\mathsf{IN}}$  - power supply integrated into the ceiling cup, see installation manual.

The manufacturer reserves the right to change the configuration of the LED luminaire.

## **Specifications**

Measurements: D550x38; D160x25 mm

Round

Body: Aluminum Illuminant: LED

Electrical safety class: I Degree of protection: IP20 Rated power: 77.4 w Luminaire luminous flux\*: 7235 lm Light output\*: 93 lm/w Colorful temperature\*: 2700 K Color rendering index\*: Ra >90 Color temperature stability\*: MAC 3 0.95 cos \*: LC 100W 1100-2100mA flexC SR EXC PRA: