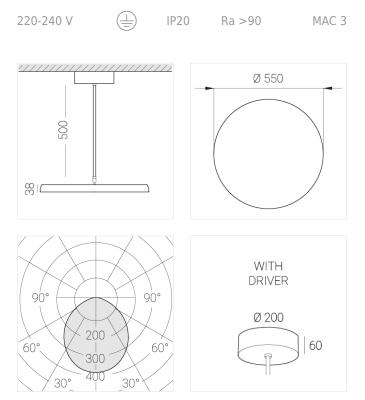

## **Specifications**

| Measurements:                                                                                                                                                                                                            | D550x38; D160x25 mm                                                                                                 |
|--------------------------------------------------------------------------------------------------------------------------------------------------------------------------------------------------------------------------|---------------------------------------------------------------------------------------------------------------------|
| Round<br>Body:<br>Illuminant:                                                                                                                                                                                            | Aluminum<br>LED                                                                                                     |
| Electrical safety class:<br>Degree of protection:<br>Rated power:<br>Luminaire luminous flux*:<br>Light output*:<br>Colorful temperature*:<br>Color rendering index*:<br>Color temperature stability*:<br>cos *:<br>PRA: | l<br>IP20<br>77.4 w<br>7866 lm<br>102 lm/w<br>3000 K<br>Ra >90<br>MAC 3<br>0.95<br>LC 100W 1100-2100mA flexC SR EXC |