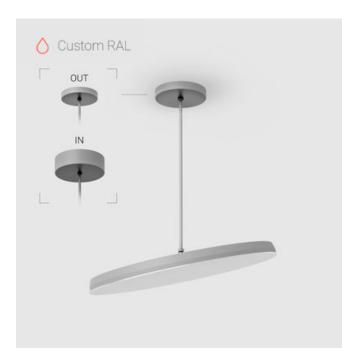

## Suspension luminaire на штанге

## EVO Move IN RAL D550 78W 930 ze77001139

## Complectation

| 1 |
|---|
| 1 |
| 1 |
|   |

IN - power supply integrated into the ceiling cup, see installation manual.

The manufacturer reserves the right to change the configuration of the LED luminaire.