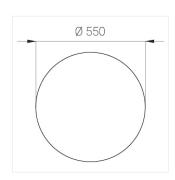

### **Specifications**

Measurements: D550x38; D200x60 mm

Round

Body: Aluminum Illuminant: LED

Electrical safety class: Ш Degree of protection: IP20 Rated power: 77.4 w Luminaire luminous flux\*: 9834 lm Light output\*: 127.00 lm/w Colorful temperature\*: 4000 K Color rendering index\*: Ra >80 Color temperature stability\*: MAC 3 0.95 cos \*: LC 100W 1100-2100mA flexC SR EXC PRA: