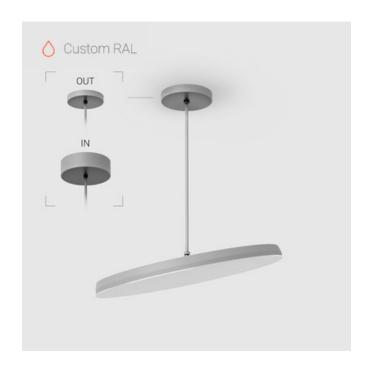

### **Specifications**

Measurements: D550x38; D200x60 mm

Round

Body: Aluminum Illuminant: LED

Electrical safety class: Ш Degree of protection: IP20 Rated power: 77.4 w Luminaire luminous flux\*: 9834 lm Light output\*: 127.00 lm/w Colorful temperature\*: 4000 K Color rendering index\*: Ra >80 Color temperature stability\*: MAC 3 0.95 cos \*: LC 100W 1100-2100mA flexC SR EXC PRA: