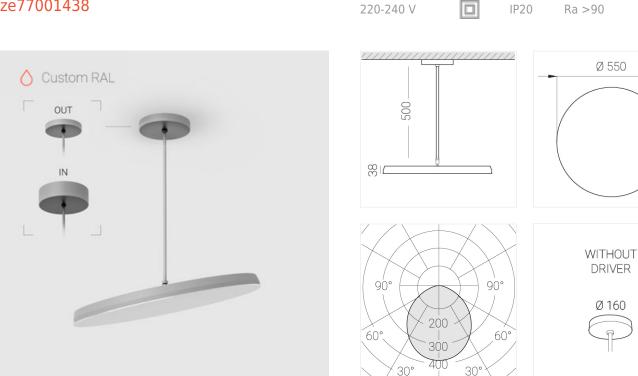

## EVO Move OUT RAL D550 78W 927 ze77001438

### Complectation

| LED module         | 1 |
|--------------------|---|
| Conrol gear        | 1 |
| Fastener           | 1 |
| Ceiling attachment | 1 |
|                    |   |

#### **Specifications**

| Measurements:                                                                                                                                                                                                            | D550x38; D200x60 mm                                                                                                 |
|--------------------------------------------------------------------------------------------------------------------------------------------------------------------------------------------------------------------------|---------------------------------------------------------------------------------------------------------------------|
| Round<br>Body:<br>Illuminant:                                                                                                                                                                                            | Aluminum<br>LED                                                                                                     |
| Electrical safety class:<br>Degree of protection:<br>Rated power:<br>Luminaire luminous flux*:<br>Light output*:<br>Colorful temperature*:<br>Color rendering index*:<br>Color temperature stability*:<br>cos *:<br>PRA: | II<br>IP20<br>77.4 w<br>7235 Im<br>93 Im/w<br>2700 K<br>Ra >90<br>MAC 3<br>0.95<br>LC 100W 1100-2100mA flexC SR EXC |