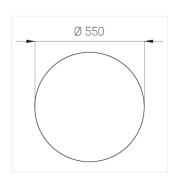

### **Specifications**

Measurements: D550x38; D200x60 mm

Round

Body: Aluminum Illuminant: LED

Electrical safety class: Ш Degree of protection: IP20 Rated power: 77.4 w Luminaire luminous flux\*: 7866 lm Light output\*: 102 lm/w Colorful temperature\*: 3000 K Color rendering index\*: Ra >90 Color temperature stability\*: MAC 3 0.95 cos \*: LC 100W 1100-2100mA flexC SR EXC PRA: