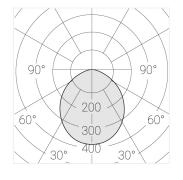

### **Specifications**

Measurements: D550x38; D200x60 mm

Round

Body: Aluminum Illuminant: LED

Electrical safety class: Ш Degree of protection: IP20 Rated power: 77.4 w Luminaire luminous flux\*: 7866 lm Light output\*: 102 lm/w Colorful temperature\*: 3000 K Color rendering index\*: Ra >90 Color temperature stability\*: MAC 3 0.95 cos \*: LC 100W 1100-2100mA flexC SR EXC PRA: