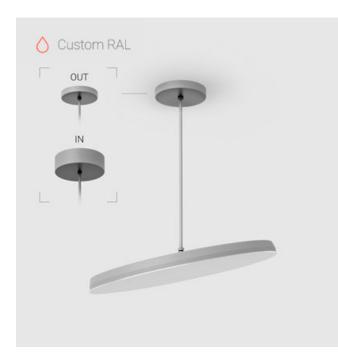

## Suspension luminaire на штанге

## EVO Move IN RAL D550 78W 830 DA ze77001156

## Complectation

| 1 |
|---|
| 1 |
| 1 |
|   |

IN - power supply integrated into the ceiling cup, see installation manual.

The manufacturer reserves the right to change the configuration of the LED luminaire.