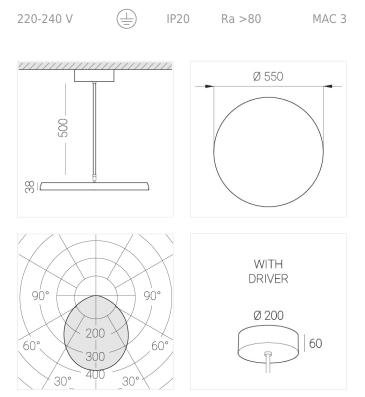

## **Specifications**

| Measurements:                                                                                                                                                                                                            | D550x38; D160x25 mm                                                                                                       |
|--------------------------------------------------------------------------------------------------------------------------------------------------------------------------------------------------------------------------|---------------------------------------------------------------------------------------------------------------------------|
| Round<br>Body:<br>Illuminant:                                                                                                                                                                                            | Aluminum<br>LED                                                                                                           |
| Electrical safety class:<br>Degree of protection:<br>Rated power:<br>Luminaire luminous flux*:<br>Light output*:<br>Colorful temperature*:<br>Color rendering index*:<br>Color temperature stability*:<br>cos *:<br>PRA: | l<br>IP20<br>77.3 w<br>9128 lm<br>118 lm/w<br>3000 K<br>Ra >80<br>MAC 3<br>0.95<br>LCA 100W 1100-2100mA one4all SR<br>PRE |

All parameters marked with \* are calculated values. Zenith uses tried and tested components from leading suppliers. However, it is possible for some LED technology-related faults to occur over the life of the product.