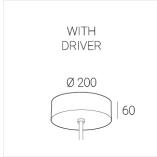

## **Specifications**

Measurements: D550x38; D160x25 mm

IP20

Round

Body: Aluminum Illuminant: LED

Electrical safety class: 1 Degree of protection: IP20 Rated power: 77.3 w Luminaire luminous flux\*: 7235 lm Light output\*: 94 lm/w 2700 K Colorful temperature\*: Color rendering index\*: Ra >90 Color temperature stability\*: MAC 3 cos \*: 0.95 LCA 100W 1100-2100mA one4all SR