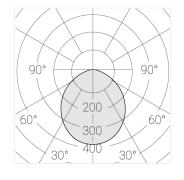

## **Specifications**

Measurements: D550x38; D160x25 mm

IP20

Round

Body: Aluminum Illuminant: LED

Electrical safety class: 1 Degree of protection: IP20 Rated power: 77.3 w Luminaire luminous flux\*: 7235 lm Light output\*: 94 lm/w 2700 K Colorful temperature\*: Color rendering index\*: Ra >90 Color temperature stability\*: MAC 3 cos \*: 0.95 LCA 100W 1100-2100mA one4all SR