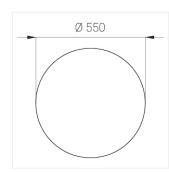

## **Specifications**

Measurements: D550x38; D160x25 mm

IP20

Round

Body: Aluminum Illuminant: LED

Electrical safety class: 1 Degree of protection: IP20 Rated power: 77.3 w Luminaire luminous flux\*: 7235 lm Light output\*: 94 lm/w 2700 K Colorful temperature\*: Color rendering index\*: Ra >90 Color temperature stability\*: MAC 3 cos \*: 0.95 LCA 100W 1100-2100mA one4all SR