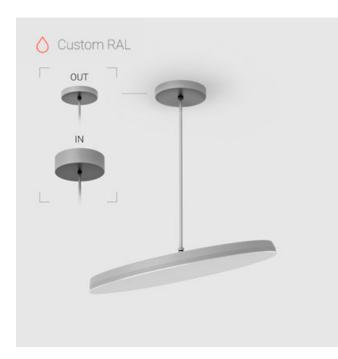

## Suspension luminaire на штанге

## EVO Move IN RAL D550 78W 930 DA ze77001159

## Complectation

| LED module         | 1 |
|--------------------|---|
| Fastener           | 1 |
| Ceiling attachment | 1 |

IN - power supply integrated into the ceiling cup, see installation manual.

The manufacturer reserves the right to change the configuration of the LED luminaire.