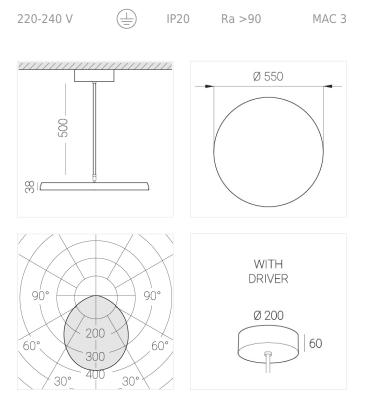

## **Specifications**

| Measurements:                                                                                                                                                                                                            | D550x38; D160x25 mm                                                                                                       |
|--------------------------------------------------------------------------------------------------------------------------------------------------------------------------------------------------------------------------|---------------------------------------------------------------------------------------------------------------------------|
| Round<br>Body:<br>Illuminant:                                                                                                                                                                                            | Aluminum<br>LED                                                                                                           |
| Electrical safety class:<br>Degree of protection:<br>Rated power:<br>Luminaire luminous flux*:<br>Light output*:<br>Colorful temperature*:<br>Color rendering index*:<br>Color temperature stability*:<br>cos *:<br>PRA: | l<br>IP20<br>77.3 w<br>7866 lm<br>102 lm/w<br>3000 K<br>Ra >90<br>MAC 3<br>0.95<br>LCA 100W 1100-2100mA one4all SR<br>PRE |

All parameters marked with \* are calculated values. Zenith uses tried and tested components from leading suppliers. However, it is possible for some LED technology-related faults to occur over the life of the product.