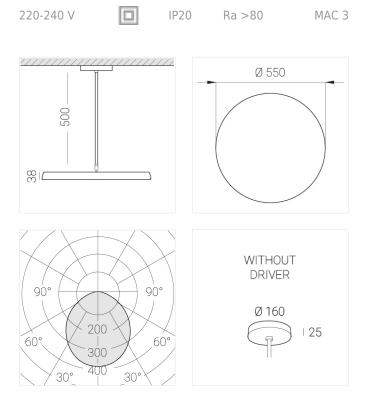

#### **Specifications**

| Measurements:                                                                                                                                                                                                            | D550x38; D200x60 mm                                                                                                        |
|--------------------------------------------------------------------------------------------------------------------------------------------------------------------------------------------------------------------------|----------------------------------------------------------------------------------------------------------------------------|
| Round<br>Body:<br>Illuminant:                                                                                                                                                                                            | Aluminum<br>LED                                                                                                            |
| Electrical safety class:<br>Degree of protection:<br>Rated power:<br>Luminaire luminous flux*:<br>Light output*:<br>Colorful temperature*:<br>Color rendering index*:<br>Color temperature stability*:<br>cos *:<br>PRA: | II<br>IP20<br>77.3 w<br>9128 lm<br>118 lm/w<br>3000 K<br>Ra >80<br>MAC 3<br>0.95<br>LCA 100W 1100-2100mA one4all SR<br>PRE |