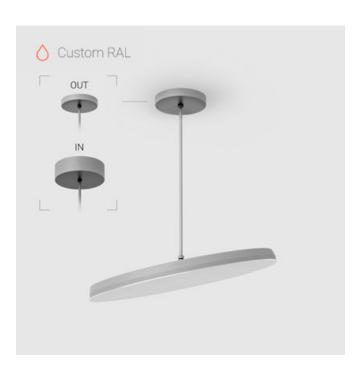

### Complectation

| LED module         | 1 |
|--------------------|---|
| Conrol gear        | 1 |
| Fastener           | 1 |
| Ceiling attachment | 1 |
|                    |   |

#### OUT- external power supply, see installation manual.

The manufacturer reserves the right to change the configuration of the LED luminaire.