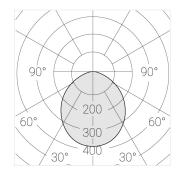

### **Specifications**

Measurements: D550x38; D200x60 mm

Round

Body: Aluminum Illuminant: LED

Electrical safety class: Ш Degree of protection: IP20 Rated power: 77.3 w Luminaire luminous flux\*: 7235 lm Light output\*: 94 lm/w 2700 K Colorful temperature\*: Color rendering index\*: Ra >90 Color temperature stability\*: MAC 3 0.95 cos \*: LCA 100W 1100-2100mA one4all SR PRA: