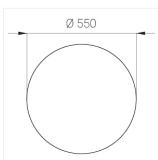

### **Specifications**

Measurements: D550x38; D200x60 mm

Round

Body: Aluminum Illuminant: LED

Electrical safety class: Ш Degree of protection: IP20 Rated power: 77.3 w Luminaire luminous flux\*: 7235 lm Light output\*: 94 lm/w 2700 K Colorful temperature\*: Color rendering index\*: Ra >90 Color temperature stability\*: MAC 3 0.95 cos \*: LCA 100W 1100-2100mA one4all SR PRA: