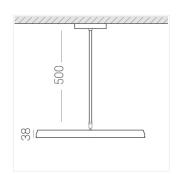

### **Specifications**

Measurements: D550x38; D200x60 mm

Round

Body: Aluminum Illuminant: LED

Electrical safety class: Ш Degree of protection: IP20 Rated power: 77.3 w Luminaire luminous flux\*: 7235 lm Light output\*: 94 lm/w 2700 K Colorful temperature\*: Color rendering index\*: Ra >90 Color temperature stability\*: MAC 3 0.95 cos \*: LCA 100W 1100-2100mA one4all SR PRA: