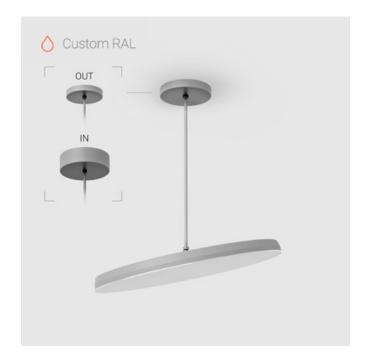

#### Complectation

| LED module         | 1 |
|--------------------|---|
| Conrol gear        | 1 |
| Fastener           | 1 |
| Ceiling attachment | 1 |

#### $\ensuremath{\mathsf{OUT}}\xspace$ external power supply, see installation manual.

The manufacturer reserves the right to change the configuration of the LED luminaire.