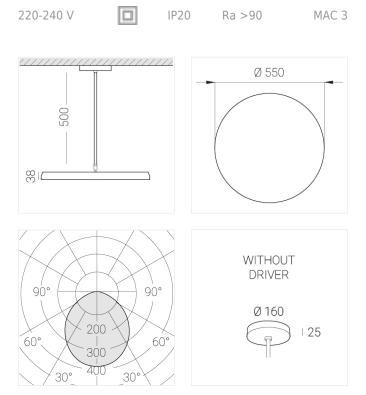

#### **Specifications**

| Measurements:                                                                                                                                                                                                            | D550x38; D200x60 mm                                                                                                        |
|--------------------------------------------------------------------------------------------------------------------------------------------------------------------------------------------------------------------------|----------------------------------------------------------------------------------------------------------------------------|
| Round<br>Body:<br>Illuminant:                                                                                                                                                                                            | Aluminum<br>LED                                                                                                            |
| Electrical safety class:<br>Degree of protection:<br>Rated power:<br>Luminaire luminous flux*:<br>Light output*:<br>Colorful temperature*:<br>Color rendering index*:<br>Color temperature stability*:<br>cos *:<br>PRA: | II<br>IP20<br>77.3 w<br>7866 lm<br>102 lm/w<br>3000 K<br>Ra >90<br>MAC 3<br>0.95<br>LCA 100W 1100-2100mA one4all SR<br>PRE |