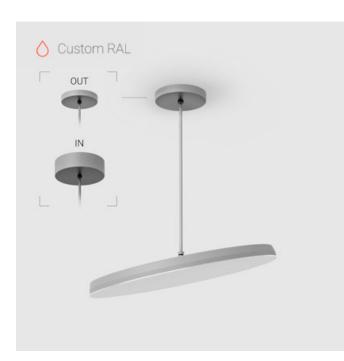

#### OUT- external power supply, see installation manual.

The manufacturer reserves the right to change the configuration of the LED luminaire.