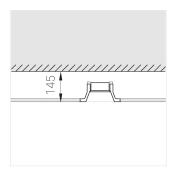

## Specifications

| Measurements: | D137x96 mm |
|---------------|------------|
| Net weight:   | 0.75 kg    |
|               |            |

Round

Body: Gypsum Illuminant: LED

Electrical safety class: Ш Degree of protection: IP44 Rated power: 8.1 w Luminaire luminous flux\*: 595 lm Light output\*: 73.00 lm/w Colorful temperature\*: 3000 K Color rendering index\*: Ra >80 Color temperature stability\*: MAC 3 cos \*: 0.95 PRA: LCA 10W 150-400mA one4all SC PRE