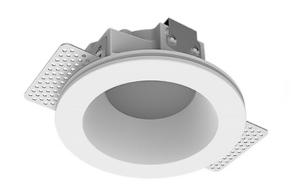

# Simple Round A56 D68 8W 830 IP44/20 DA ze11007201

## Specifications

| Measurements: | D137x96 mm |
|---------------|------------|
| Net weight:   | 0.75 kg    |
|               |            |

Round

Body: Gypsum Illuminant: LED

Electrical safety class: Ш Degree of protection: IP44 Rated power: 8.1 w Luminaire luminous flux\*: 595 lm Light output\*: 73.00 lm/w Colorful temperature\*: 3000 K Color rendering index\*: Ra >80 Color temperature stability\*: MAC 3 cos \*: 0.95 PRA: LCA 10W 150-400mA one4all SC PRE