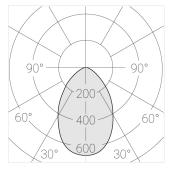

## Specifications

| Measurements: | D137x96 mm |
|---------------|------------|
| Net weight:   | 0.75 kg    |
|               |            |

Round

Body: Gypsum Illuminant: LED

Electrical safety class: Ш Degree of protection: IP44 Rated power: 8.1 w Luminaire luminous flux\*: 595 lm Light output\*: 73.00 lm/w Colorful temperature\*: 3000 K Color rendering index\*: Ra >80 Color temperature stability\*: MAC 3 cos \*: 0.95 PRA: LCA 10W 150-400mA one4all SC PRE