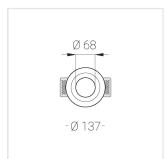

## Specifications

| Measurements: | D137x96 mm |
|---------------|------------|
| Net weight:   | 0.75 kg    |
|               |            |

Round

Body: Gypsum Illuminant: LED

Electrical safety class: Ш Degree of protection: IP44 Rated power: 8.1 w Luminaire luminous flux\*: 595 lm Light output\*: 73.00 lm/w Colorful temperature\*: 3000 K Color rendering index\*: Ra >80 Color temperature stability\*: MAC 3 cos \*: 0.95 PRA: LCA 10W 150-400mA one4all SC PRE