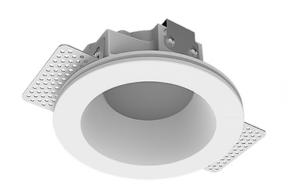

## Trimless recessed luminaire

## Senit

# Simple Round A56 D68 11W 930 IP44/20 DA ze11007208