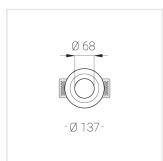

## Specifications

| Measurements: | D137x96 mm |
|---------------|------------|
| Net weight:   | 0.75 kg    |
|               |            |
| Round         |            |

Body: Gypsum Illuminant: LED

Electrical safety class: Ш Degree of protection: IP44 Rated power: 11.2 w Luminaire luminous flux\*: 703 lm Light output\*: 63.00 lm/w Colorful temperature\*: 3000 K Color rendering index\*: Ra >90 Color temperature stability\*: MAC 3 cos \*: 0.96 PRA: LCA 10W 150-400mA one4all SC PRE