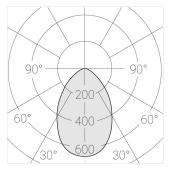

## Specifications

| Measurements: | D137x96 mm |
|---------------|------------|
| Net weight:   | 0.75 kg    |
|               |            |
| Round         |            |

Body: Gypsum Illuminant: LED

Electrical safety class: Ш Degree of protection: IP44 Rated power: 11.2 w Luminaire luminous flux\*: 703 lm Light output\*: 63.00 lm/w Colorful temperature\*: 3000 K Color rendering index\*: Ra >90 Color temperature stability\*: MAC 3 cos \*: 0.96 PRA: LCA 10W 150-400mA one4all SC PRE