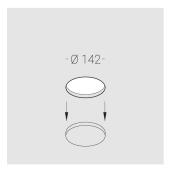

## Specifications

| Measurements: | D137x96 mm |
|---------------|------------|
| Net weight:   | 0.75 kg    |
|               |            |
| Round         |            |

Body: Gypsum Illuminant: LED

Electrical safety class: Ш Degree of protection: IP44 Rated power: 11.2 w Luminaire luminous flux\*: 703 lm Light output\*: 63.00 lm/w Colorful temperature\*: 3000 K Color rendering index\*: Ra >90 Color temperature stability\*: MAC 3 cos \*: 0.96 PRA: LCA 10W 150-400mA one4all SC PRE