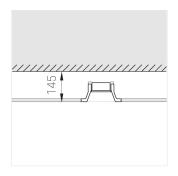

## Specifications

| Measurements: | D137x96 mm |
|---------------|------------|
| Net weight:   | 0.75 kg    |
|               |            |
| Round         |            |

Body: Gypsum Illuminant: LED

Electrical safety class: Ш Degree of protection: IP44 Rated power: 11.2 w Luminaire luminous flux\*: 703 lm Light output\*: 63.00 lm/w Colorful temperature\*: 3000 K Color rendering index\*: Ra >90 Color temperature stability\*: MAC 3 cos \*: 0.96 PRA: LCA 10W 150-400mA one4all SC PRE