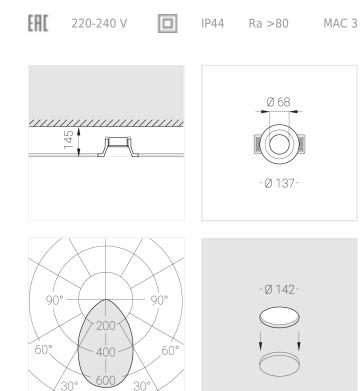

#### **Specifications**

| Measurements:<br>Net weight:  | D137x96 mm<br>0.75 kg        |
|-------------------------------|------------------------------|
| Round<br>Body:                | Gypsum                       |
| Illuminant:                   | LED                          |
| Electrical safety class:      | II                           |
| Degree of protection:         | IP44                         |
| Rated power:                  | 11.2 w                       |
| Luminaire luminous flux*:     | 815 lm                       |
| Light output*:                | 73.00 lm/w                   |
| Colorful temperature*:        | 3000 K                       |
| Color rendering index*:       | Ra >80                       |
| Color temperature stability*: | MAC 3                        |
| cos *:                        | 0.96                         |
| PRA:                          | LC 10/150-400/40 bDW SC PRE2 |