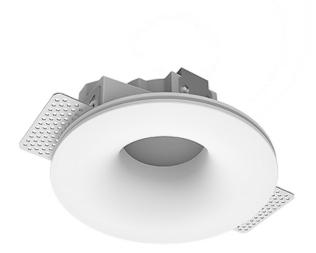

## **Specifications**

′30°

30

| Measurements:<br>Net weight:  | D167x96 mm<br>1.03 kg |
|-------------------------------|-----------------------|
| Round<br>Body:<br>Illuminant: | Gypsum<br>LED         |
| Electrical safety class:      | 11                    |
| Degree of protection:         | IP20                  |
| Rated power:                  | 11.2 w                |
| Luminaire luminous flux*:     | 746 lm                |
| Light output*:                | 67.00 lm/w            |
| Colorful temperature*:        | 3000 K                |
| Color rendering index*:       | Ra >80                |
| Color temperature stability*: | MAC 3                 |
| COS *:                        | 0.5                   |
| PRA:                          | Mean Well APC-12-350  |