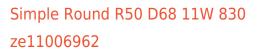

## Trimless recessed luminaire

Tenit-

## **Specifications**

′30°

30

| Measurements:<br>Net weight:  | D167x96 mm<br>1.03 kg |
|-------------------------------|-----------------------|
| Round<br>Body:<br>Illuminant: | Gypsum<br>LED         |
| Electrical safety class:      | 11                    |
| Degree of protection:         | IP20                  |
| Rated power:                  | 11.2 w                |
| Luminaire luminous flux*:     | 746 lm                |
| Light output*:                | 67.00 lm/w            |
| Colorful temperature*:        | 3000 K                |
| Color rendering index*:       | Ra >80                |
| Color temperature stability*: | MAC 3                 |
| COS *:                        | 0.5                   |
| PRA:                          | Mean Well APC-12-350  |