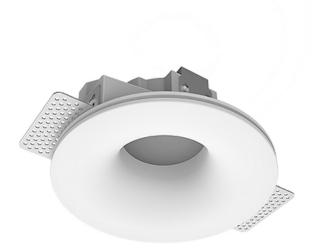

## **Specifications**

′30°

30

| Measurements:<br>Net weight:                                      | D167x96 mm<br>1.03 kg |
|-------------------------------------------------------------------|-----------------------|
| Round<br>Body:                                                    | Gypsum                |
| Illuminant:                                                       | LED                   |
| Electrical safety class:<br>Degree of protection:<br>Rated power: | ll<br>IP20<br>11.2 w  |
| Luminaire luminous flux*:                                         | 803 lm                |
| Light output*:                                                    | 72.00 lm/w            |
| Colorful temperature*:                                            | 4000 K                |
| Color rendering index*:                                           | Ra >80                |
| Color temperature stability*:                                     | MAC 3                 |
| COS *:                                                            | 0.5                   |
| PRA:                                                              | Mean Well APC-12-350  |