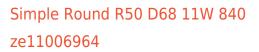

## Trimless recessed luminaire







Tenit-

## Complectation

| Body               | 1 |
|--------------------|---|
| LED module         | 1 |
| Conrol gear        | 1 |
| Fastener           | 2 |
| Screw x6           | 4 |
| Screw self-tapping | 2 |
| Washer D5          | 4 |
| Suction Cup        | 1 |
|                    |   |

## Dimming by TRIAC accessible on request

The manufacturer reserves the right to change the configuration of the LED luminaire.

## **Specifications**

′30°

30

| Measurements:<br>Net weight:                                      | D167x96 mm<br>1.03 kg |
|-------------------------------------------------------------------|-----------------------|
| Round<br>Body:                                                    | Gypsum                |
| Illuminant: