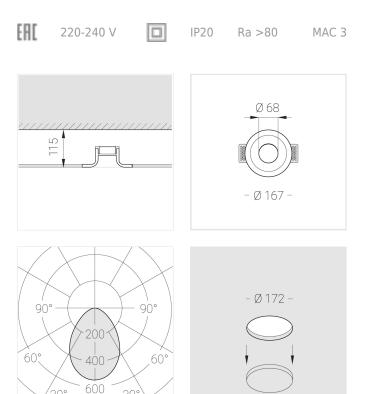

## **Specifications**

′30°

30

| Measurements:<br>Net weight:                                      | D167x96 mm<br>1.03 kg |
|-------------------------------------------------------------------|-----------------------|
| Round<br>Body:                                                    | Gypsum                |
| Illuminant:                                                       | LED                   |
| Electrical safety class:<br>Degree of protection:<br>Rated power: | ll<br>IP20<br>11.2 w  |
| Luminaire luminous flux*:                                         | 803 lm                |
| Light output*:                                                    | 72.00 lm/w            |
| Colorful temperature*:                                            | 4000 K                |
| Color rendering index*:                                           | Ra >80                |
| Color temperature stability*:                                     | MAC 3                 |
| COS *:                                                            | 0.5                   |
| PRA:                                                              | Mean Well APC-12-350  |