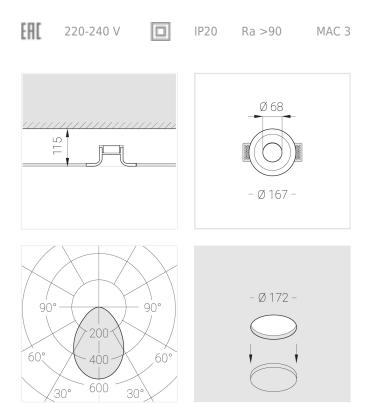

## Specifications

| Measurements:<br>Net weight:  | D167x96 mm<br>1.03 kg |
|-------------------------------|-----------------------|
| Round<br>Body:<br>Illuminant: | Gypsum<br>LED         |
|                               |                       |
| Electrical safety class:      | II                    |
| Degree of protection:         | IP20                  |
| Rated power:                  | 11.2 w                |
| Luminaire luminous flux*:     | 643 lm                |
| Light output*:                | 57.00 lm/w            |
| Colorful temperature*:        | 3000 K                |
| Color rendering index*:       | Ra >90                |
| Color temperature stability*: | MAC 3                 |
| COS *:                        | 0.5                   |
| PRA:                          | Mean Well APC-12-350  |