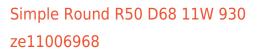

## Trimless recessed luminaire

Tenit-

## Specifications

| Measurements:<br>Net weight:  | D167x96 mm<br>1.03 kg |
|-------------------------------|-----------------------|
| Round<br>Body:<br>Illuminant: | Gypsum<br>LED         |
|                               |                       |
| Electrical safety class:      | II                    |
| Degree of protection:         | IP20                  |
| Rated power:                  | 11.2 w                |
| Luminaire luminous flux*:     | 643 lm                |
| Light output*:                | 57.00 lm/w            |
| Colorful temperature*:        | 3000 K                |
| Color rendering index*:       | Ra >90                |
| Color temperature stability*: | MAC 3                 |
| COS *:                        | 0.5                   |
| PRA:                          | Mean Well APC-12-350  |