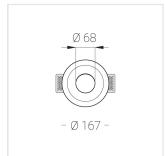

## Trimless recessed luminaire

## Scuit

# Simple Round R50 D68 8W 930 DW ze11006987













D167x96 mm

### Complectation

| Body               | 1 |
|--------------------|---|
| LED module         | 1 |
| Conrol gear        | 1 |
| Fastener           | 2 |
| Screw x6           | 4 |
| Screw self-tapping | 2 |
| Washer D5          | 4 |
| Suction Cup        | 1 |

#### Dimming by TRIAC accessible on request

The manufacturer reserves the right to change the configuration of the LED luminaire.

## Specifications

Measurements:

| Net weight: | 1.1 kg |
|-------------|--------|
| Round       |        |
| Body:       | Gypsum |
| Illuminant: | LED    |

Electrical safety class: П Degree of protection: IP20 Rated power: 8.1 w Luminaire luminous flux\*: 470 lm Light output\*: 58.00 lm/w Colorful temperature\*: 3000 K Color rendering index\*: Ra >90 Color temperature stability\*: