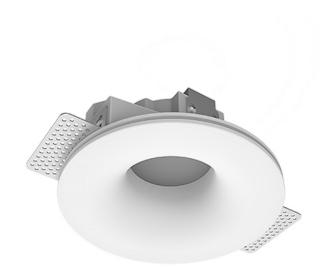

# Simple Round R50 D68 8W 930 DW ze11006987

D167x96 mm

## Specifications

Measurements:

| Net weight: | 1.1 kg |
|-------------|--------|
| Round       |        |
| Body:       | Gypsum |
| Illuminant: | LED    |

Electrical safety class: П Degree of protection: IP20 Rated power: 8.1 w Luminaire luminous flux\*: 470 lm Light output\*: 58.00 lm/w Colorful temperature\*: 3000 K Color rendering index\*: Ra >90 Color temperature stability\*: MAC 3 cos \*: 0.95 PRA: LC 10/150-400/40 bDW SC PRE2