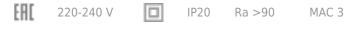

## Specifications

Measurements:

| Net weight: | 1.1 kg |
|-------------|--------|
| Round       |        |
| Body:       | Gypsum |
| Illuminant: | LED    |

Electrical safety class: П Degree of protection: IP20 Rated power: 8.1 w Luminaire luminous flux\*: 470 lm Light output\*: 58.00 lm/w Colorful temperature\*: 3000 K Color rendering index\*: Ra >90 Color temperature stability\*: MAC 3 cos \*: 0.95 PRA: LC 10/150-400/40 bDW SC PRE2