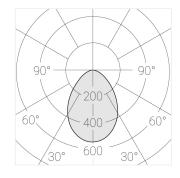

## Specifications

Measurements:

| Net weight: | 1.1 kg |
|-------------|--------|
| Round       |        |
| Body:       | Gypsum |
| Illuminant: | LED    |

Electrical safety class: П Degree of protection: IP20 Rated power: 8.1 w Luminaire luminous flux\*: 470 lm Light output\*: 58.00 lm/w Colorful temperature\*: 3000 K Color rendering index\*: Ra >90 Color temperature stability\*: MAC 3 cos \*: 0.95 PRA: LC 10/150-400/40 bDW SC PRE2