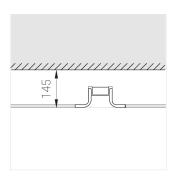

## Trimless recessed luminaire

## Scuit

# Simple Round R50 D68 8W 930 DW ze11006987













D167x96 mm

### Complectation

| Body               | 1 |
|--------------------|---|
| LED module         | 1 |
| Conrol gear        | 1 |
| Fastener           | 2 |
| Screw x6           | 4 |
| Screw self-tapping | 2 |
| Washer D5          | 4 |
| Suction Cup        | 1 |

#### Dimming by TRIAC accessible on request

The manufacturer reserves the right to change the configuration of the LED luminaire.

## Specifications

Measurements:

| Net weight: | 1.1 kg |
|-------------|--------|
| Round       |        |
| Body:       | Gypsum |
| Illuminant: | LED    |

Electrical safety class: П Degree of protection: IP20 Rated power: 8.1 w Luminaire luminous flux\*: 470 lm Light output\*: 58.00 lm/w Colorful temperature\*: 3000 K Color rendering index\*: Ra >90 Color temperature stability\