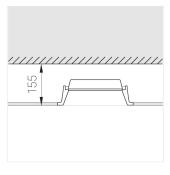

## **Specifications**

Body:

Illuminant:

| Measurements: | 280x180x96 mm |
|---------------|---------------|
| Net weight:   | 2.11 kg       |
|               |               |
| Rectangular   |               |