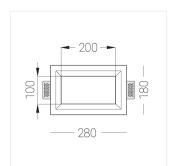

## **Specifications**

Body:

Illuminant:

| Measurements: | 280x180x96 mm |
|---------------|---------------|
| Net weight:   | 2.11 kg       |
|               |               |
| Rectangular   |               |