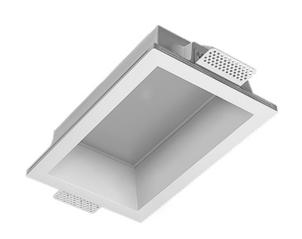

# Trimless recessed luminaire

## **Specifications**

Body:

Illuminant:

| Measurements: | 280x180x96 mm |
|---------------|---------------|
| Net weight:   | 2.11 kg       |
|               |               |
| Rectangular   |               |