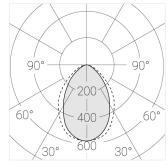

Electrical safety class: Ш Degree of protection: IP44 Rated power: 22.5 w Luminaire luminous flux\*: 2315 lm Light output\*: 103.00 lm/w Colorful temperature\*: 3000 K Color rendering index\*: Ra >80 Color temperature stability\*: MAC 3