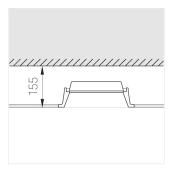

### **Specifications**

| Measurements: | 280x180x96 mm |
|---------------|---------------|
| Net weight:   | 2.11 kg       |
|               |               |

Rectangular

Body: Gypsum Illuminant: LED

Electrical safety class: Ш Degree of protection: IP44 Rated power: 16 w Luminaire luminous flux\*: 1337 lm Light output\*: 84.00 lm/w Colorful temperature\*: 2700 K Color rendering index\*: Ra >90 Color temperature stability\*: MAC 3 cos \*: 0.55 PRA: LC 15/350/43 fixC SC SNC2