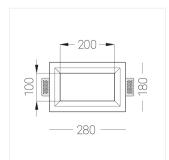

### **Specifications**

| Measurements: | 280x180x96 mm |
|---------------|---------------|
| Net weight:   | 2.11 kg       |
|               |               |

Rectangular

Body: Gypsum Illuminant: LED

Electrical safety class: Ш Degree of protection: IP44 Rated power: 16 w Luminaire luminous flux\*: 1337 lm Light output\*: 84.00 lm/w Colorful temperature\*: 2700 K Color rendering index\*: Ra >90 Color temperature stability\*: MAC 3 cos \*: 0.55 PRA: LC 15/350/43 fixC SC SNC2