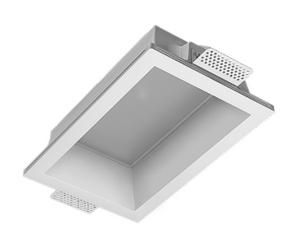

## Trimless recessed luminaire

# Senit

# Simple Longy A56 100x200 16W 927 IP44 ze11005535

IP44 Ra >90

МАС 3

### **Specifications**

| Measurements: | 280x180x96 mm |
|---------------|---------------|
| Net weight:   | 2.11 kg       |
|               |               |

Rectangular

Body: Gypsum Illuminant: LED

Electrical safety class: Ш Degree of protection: IP44 Rated power: 16 w Luminaire luminous flux\*: 1337 lm Light output\*: 84.00 lm/w Colorful temperature\*: 2700 K Color rendering index\*: Ra >90 Color temperature stability\*: MAC 3 cos \*: 0.55 PRA: LC 15/350/43 fixC SC SNC2