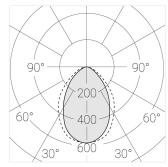

### **Specifications**

| Measurements: | 280x180x96 mm |
|---------------|---------------|
| Net weight:   | 2.11 kg       |
|               |               |

Rectangular

Body: Gypsum Illuminant: LED

Electrical safety class: Ш Degree of protection: IP44 Rated power: 16 w Luminaire luminous flux\*: 1337 lm Light output\*: 84.00 lm/w Colorful temperature\*: 2700 K Color rendering index\*: Ra >90 Color temperature stability\*: MAC 3 cos \*: 0.55 PRA: LC 15/350/43 fixC SC SNC2