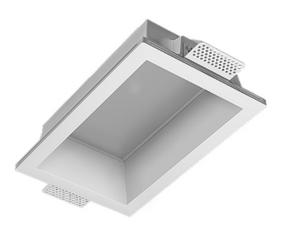

## Trimless recessed luminaire

Simple Longy A56 100x200 16W 930 IP44 ze11005537

## Specifications

| Measurements:<br>Net weight:        | 280x180x96 mm<br>2.11 kg  |
|-------------------------------------|---------------------------|
| Rectangular<br>Body:<br>Illuminant: | Gypsum<br>LED             |
| Electrical safety class:            |                           |
| Degree of protection:               | IP44                      |
| Rated power:                        | 16 w                      |
| Luminaire luminous flux*:           | 1454 lm                   |
| Light output*:                      | 91.00 lm/w                |
| Colorful temperature*:              | 3000 K                    |
| Color rendering index*:             | Ra >90                    |
| Color temperature stability*:       | MAC 3                     |
| COS *:                              | 0.55                      |
| PRA:                                | LC 15/350/43 fixC SC SNC2 |