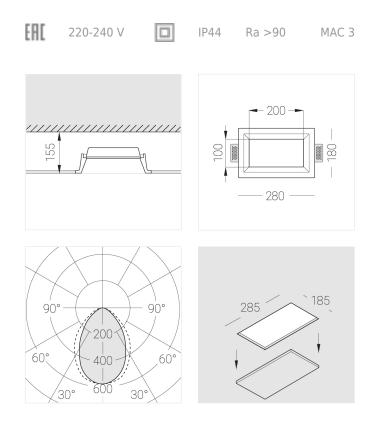

## Specifications

| Measurements:<br>Net weight:        | 280x180x96 mm<br>2.11 kg  |
|-------------------------------------|---------------------------|
| Rectangular<br>Body:<br>Illuminant: | Gypsum<br>LED             |
| Electrical safety class:            |                           |
| Degree of protection:               | IP44                      |
| Rated power:                        | 16 w                      |
| Luminaire luminous flux*:           | 1454 lm                   |
| Light output*:                      | 91.00 lm/w                |
| Colorful temperature*:              | 3000 K                    |
| Color rendering index*:             | Ra >90                    |
| Color temperature stability*:       | MAC 3                     |
| COS *:                              | 0.55                      |
| PRA:                                | LC 15/350/43 fixC SC SNC2 |