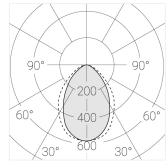

Electrical safety class: Ш Degree of protection: IP44 Rated power: 22.5 w 1996 lm Luminaire luminous flux\*: Light output\*: 89.00 lm/w Colorful temperature\*: 3000 K Color rendering index\*: Ra >90 Color temperature stability\*: MAC 3 cos \*: 0.94 PRA: LC 21/500/42 fixC SR ADV2