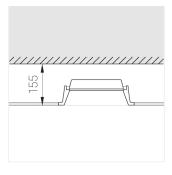

### **Specifications**

| Measurements: | 280x180x96 mm |
|---------------|---------------|
| Net weight:   | 2.11 kg       |
|               |               |
| Rectangular   |               |

Body: Gypsum Illuminant: LED