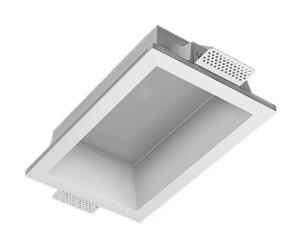

### **Specifications**

| Measurements: | 280x180x96 mm |
|---------------|---------------|
| Net weight:   | 2.11 kg       |
|               |               |
| Rectangular   |               |

Body: Gypsum Illuminant: LED