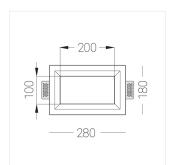

### **Specifications**

| Measurements: | 280x180x96 mm |
|---------------|---------------|
| Net weight:   | 2.11 kg       |
|               |               |
| Rectangular   |               |

Body: Gypsum Illuminant: LED