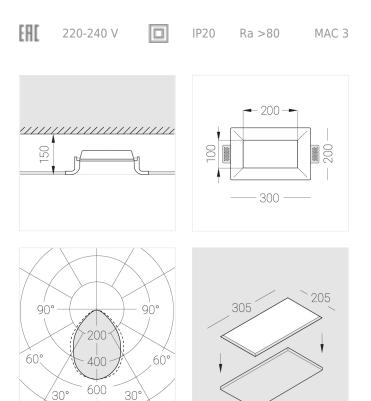

## Specifications

| Measurements:<br>Net weight:        | 300x200x96 mm<br>2.33 kg             |
|-------------------------------------|--------------------------------------|
| Rectangular<br>Body:<br>Illuminant: | Gypsum<br>LED                        |
| Electrical safety class:            | П                                    |
| Degree of protection:               | IP20                                 |
| Rated power:                        | 22.5 w                               |
| Luminaire luminous flux*:           | 2129 lm                              |
| Light output*:                      | 95.00 lm/w                           |
| Colorful temperature*:              | 3000 K                               |
| Color rendering index*:             | Ra >80                               |
| Color temperature stability*:       | MAC 3                                |
| cos *:                              | 0.94                                 |
| PRA:                                | LCA 25W 350-1050mA one4all SR<br>PRE |