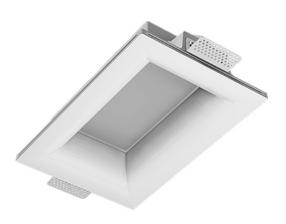

## Trimless recessed luminaire

Simple Longy R50 100x200 23W 830 DA ze11005592

## Specifications

| Measurements:<br>Net weight:        | 300x200x96 mm<br>2.33 kg             |
|-------------------------------------|--------------------------------------|
| Rectangular<br>Body:<br>Illuminant: | Gypsum<br>LED                        |
| Electrical safety class:            | П                                    |
| Degree of protection:               | IP20                                 |
| Rated power:                        | 22.5 w                               |
| Luminaire luminous flux*:           | 2129 lm                              |
| Light output*:                      | 95.00 lm/w                           |
| Colorful temperature*:              | 3000 K                               |
| Color rendering index*:             | Ra >80                               |
| Color temperature stability*:       | MAC 3                                |
| cos *:                              | 0.94                                 |
| PRA:                                | LCA 25W 350-1050mA one4all SR<br>PRE |