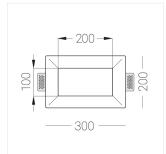

## **Specifications**

| Measurements: | 300x200x96 mm |
|---------------|---------------|
| Net weight:   | 2.33 kg       |
|               |               |

Rectangular

Body: Gypsum Illuminant: LED

Electrical safety class: Ш Degree of protection: IP20 Rated power: 16.4 w Luminaire luminous flux\*: 1337 lm Light output\*: 82.00 lm/w Colorful temperature\*: 3000 K Color rendering index\*: Ra >90 Color temperature stability\*: MAC 3 cos \*: 0.55 PRA: LCAI 15W 150mA-400mA ECO slim