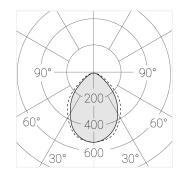

## **Specifications**

| Measurements: | 300x200x96 mm |
|---------------|---------------|
| Net weight:   | 2.33 kg       |
|               |               |

Rectangular

Body: Gypsum Illuminant: LED

Electrical safety class: Ш Degree of protection: IP20 Rated power: 16.4 w Luminaire luminous flux\*: 1337 lm Light output\*: 82.00 lm/w Colorful temperature\*: 3000 K Color rendering index\*: Ra >90 Color temperature stability\*: MAC 3 cos \*: 0.55 PRA: LCAI 15W 150mA-400mA ECO slim

All parameters marked with \* are calculated values.

Zenith uses tried and tested components from leading suppliers.

However, it is possible for some LED technology-related faults to occur over the life of the product.