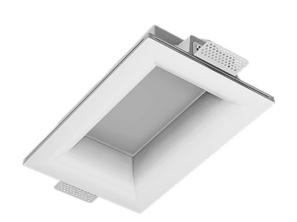

# Trimless recessed luminaire

# Simple Longy R50 100x200 16W 930 DA ze11005597

## **Specifications**

| Measurements: | 300x200x96 mm |
|---------------|---------------|
| Net weight:   | 2.33 kg       |
|               |               |

Rectangular

Body: Gypsum Illuminant: LED

Electrical safety class: Ш Degree of protection: IP20 Rated power: 16.4 w Luminaire luminous flux\*: 1337 lm Light output\*: 82.00 lm/w Colorful temperature\*: 3000 K Color rendering index\*: Ra >90 Color temperature stability\*: MAC 3 cos \*: 0.55 PRA: LCAI 15W 150mA-400mA ECO slim