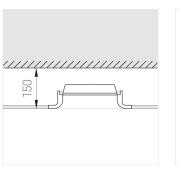

## **Specifications**

| Measurements: | 300x200x96 mm |
|---------------|---------------|
| Net weight:   | 2.33 kg       |
|               |               |

Rectangular

Body: Gypsum Illuminant: LED

Electrical safety class: Ш Degree of protection: IP20 Rated power: 16.4 w Luminaire luminous flux\*: 1337 lm Light output\*: 82.00 lm/w Colorful temperature\*: 3000 K Color rendering index\*: Ra >90 Color temperature stability\*: MAC 3 cos \*: 0.55 PRA: LCAI 15W 150mA-400mA ECO slim