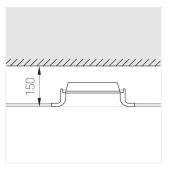

## **Specifications**

| Measurements: | 300x200x96 mm |
|---------------|---------------|
| Net weight:   | 2.31 kg       |
|               |               |

Rectangular

Body: Gypsum Illuminant: LED

Electrical safety class: Ш Degree of protection: IP20 Rated power: 16 w Luminaire luminous flux\*: 1550 lm Light output\*: 97.00 lm/w Colorful temperature\*: 3000 K Color rendering index\*: Ra >80 Color temperature stability\*: MAC 3 cos \*: 0.97 PRA: LC 17/250-700/50 bDW SC PRE2