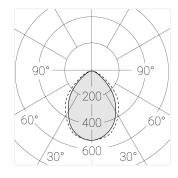

## **Specifications**

| Measurements: | 300x200x96 mm |
|---------------|---------------|
| Net weight:   | 2.31 kg       |
|               |               |

Rectangular

Body: Gypsum Illuminant: LED

Electrical safety class: Ш Degree of protection: IP20 Rated power: 16 w Luminaire luminous flux\*: 1550 lm Light output\*: 97.00 lm/w Colorful temperature\*: 3000 K Color rendering index\*: Ra >80 Color temperature stability\*: MAC 3 cos \*: 0.97 PRA: LC 17/250-700/50 bDW SC PRE2