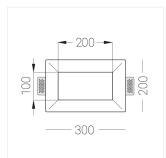

## **Specifications**

| Measurements: | 300x200x96 mm |
|---------------|---------------|
| Net weight:   | 2.31 kg       |
|               |               |

Rectangular

Body: Gypsum Illuminant: LED

Electrical safety class: Ш Degree of protection: IP20 Rated power: 16 w Luminaire luminous flux\*: 1550 lm Light output\*: 97.00 lm/w Colorful temperature\*: 3000 K Color rendering index\*: Ra >80 Color temperature stability\*: MAC 3 cos \*: 0.97 PRA: LC 17/250-700/50 bDW SC PRE2