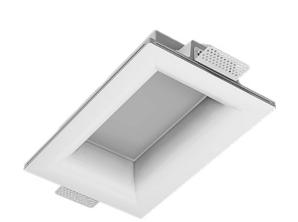

# Trimless recessed luminaire

# Simple Longy R50 100x200 16W 830 DW ze11005361

## **Specifications**

| Measurements: | 300x200x96 mm |
|---------------|---------------|
| Net weight:   | 2.31 kg       |
|               |               |

Rectangular

Body: Gypsum Illuminant: LED

Electrical safety class: Ш Degree of protection: IP20 Rated power: 16 w Luminaire luminous flux\*: 1550 lm Light output\*: 97.00 lm/w Colorful temperature\*: 3000 K Color rendering index\*: Ra >80 Color temperature stability\*: MAC 3 cos \*: 0.97 PRA: LC 17/250-700/50 bDW SC PRE2