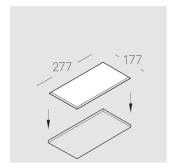

## **Specifications**

| Measurements: | 272x172x70 mm |
|---------------|---------------|
| Net weight:   | 1.70 kg       |

Rectangular

Body: Gypsum Illuminant: LED

Electrical safety class: Ш Degree of protection: IP20 Rated power: 22.5 w Luminaire luminous flux\*: 2099 Im Light output\*: 93.00 lm/w Colorful temperature\*: 3000 K Color rendering index\*: Ra >90 Color temperature stability\*: MAC 3 cos \*: 0.94 LCA 25W 350-1050mA one4all SR PRA: