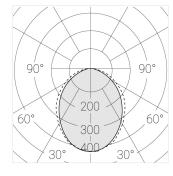

## **Specifications**

| Measurements: | 272x172x70 mm |
|---------------|---------------|
| Net weight:   | 1.70 kg       |

Rectangular

Body: Gypsum Illuminant: LED

Electrical safety class: Ш Degree of protection: IP20 Rated power: 22.5 w Luminaire luminous flux\*: 2099 Im Light output\*: 93.00 lm/w Colorful temperature\*: 3000 K Color rendering index\*: Ra >90 Color temperature stability\*: MAC 3 cos \*: 0.94 LCA 25W 350-1050mA one4all SR PRA: