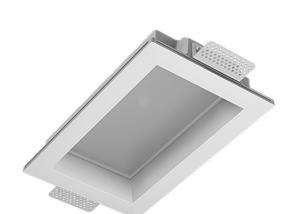

## Trimless recessed luminaire

# Simple Longy A25 100x200 23W 930 DA ze11005638

## **Specifications**

| Measurements: | 272x172x70 mm |
|---------------|---------------|
| Net weight:   | 1.70 kg       |

Rectangular

Body: Gypsum Illuminant: LED

Electrical safety class: Ш Degree of protection: IP20 Rated power: 22.5 w Luminaire luminous flux\*: 2099 Im Light output\*: 93.00 lm/w Colorful temperature\*: 3000 K Color rendering index\*: Ra >90 Color temperature stability\*: MAC 3 cos \*: 0.94 LCA 25W 350-1050mA one4all SR PRA: