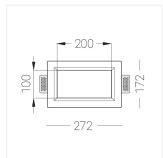

## **Specifications**

| Measurements: | 272x172x70 mm |
|---------------|---------------|
| Net weight:   | 1.70 kg       |

Rectangular

Body: Gypsum Illuminant: LED

Electrical safety class: Ш Degree of protection: IP20 Rated power: 22.5 w Luminaire luminous flux\*: 2099 Im Light output\*: 93.00 lm/w Colorful temperature\*: 3000 K Color rendering index\*: Ra >90 Color temperature stability\*: MAC 3 cos \*: 0.94 LCA 25W 350-1050mA one4all SR PRA: