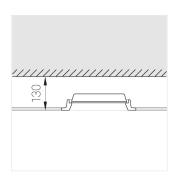

## **Specifications**

| Measurements: | 272x172x70 mm |
|---------------|---------------|
| Net weight:   | 1.70 kg       |

Rectangular

Body: Gypsum Illuminant: LED

Electrical safety class: Ш Degree of protection: IP20 Rated power: 22.5 w Luminaire luminous flux\*: 2099 Im Light output\*: 93.00 lm/w Colorful temperature\*: 3000 K Color rendering index\*: Ra >90 Color temperature stability\*: MAC 3 cos \*: 0.94 LCA 25W 350-1050mA one4all SR PRA: