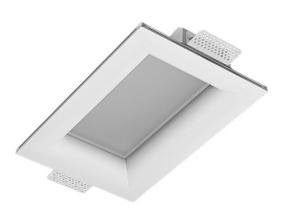

## Trimless recessed luminaire

Simple Longy R25 100x200 23W 840 IP44 ze11005654

## Specifications

| Measurements:                       | 300x200x70 mm             |
|-------------------------------------|---------------------------|
| Net weight:                         | 1.65 kg                   |
| Rectangular<br>Body:<br>Illuminant: | Gypsum<br>LED             |
| Electrical safety class:            | II                        |
| Degree of protection:               | IP44                      |
| Rated power:                        | 22.5 w                    |
| Luminaire luminous flux*:           | 2682 Im                   |
| Light output*:                      | 119.00 Im/w               |
| Colorful temperature*:              | 4000 K                    |
| Color rendering index*:             | Ra >80                    |
| Color temperature stability*:       | MAC 3                     |
| cos *:                              | 0.94                      |
| PRA:                                | LC 21/500/42 fixC SR ADV2 |