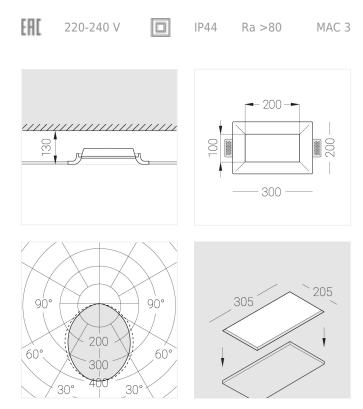

## Specifications

| Measurements:                       | 300x200x70 mm             |
|-------------------------------------|---------------------------|
| Net weight:                         | 1.65 kg                   |
| Rectangular<br>Body:<br>Illuminant: | Gypsum<br>LED             |
| Electrical safety class:            | II                        |
| Degree of protection:               | IP44                      |
| Rated power:                        | 22.5 w                    |
| Luminaire luminous flux*:           | 2682 Im                   |
| Light output*:                      | 119.00 Im/w               |
| Colorful temperature*:              | 4000 K                    |
| Color rendering index*:             | Ra >80                    |
| Color temperature stability*:       | MAC 3                     |
| cos *:                              | 0.94                      |
| PRA:                                | LC 21/500/42 fixC SR ADV2 |