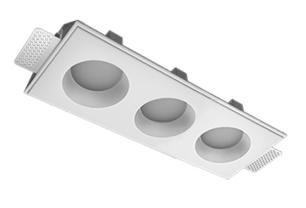

# Trimless recessed luminaire



## Triple A25 24W 840 ze11009522





### Complectation

| Body               | 1 |
|--------------------|---|
| LED module         | 3 |
| Conrol gear        | 3 |
| Fastener           | 2 |
| Screw x6           | 4 |
| Screw self-tapping | 2 |
| Washer D5          | 4 |
| Suction Cup        | 1 |
|                    |   |

#### Dimming by TRIAC accessible on request

The manufacturer reserves the right to change the configuration of the LED luminaire.

#### **Specifications**

| Measurements:                  | 363x137x70 mm       |
|--------------------------------|---------------------|
| Net weight:                    | 1.88 kg             |
| Triple<br>Body:<br>Illuminant: | Gypsum<br>LED       |
| Electrical safety class:       | II                  |
| Degree of protection:          | IP20                |
| Rated