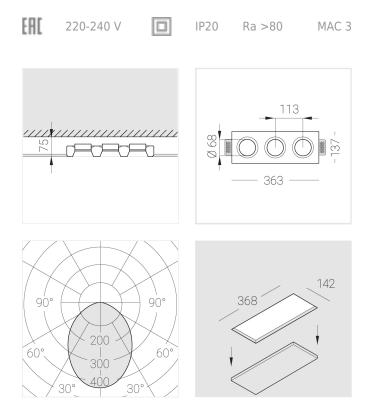

#### **Specifications**

| Measurements:                  | 363x137x70 mm       |
|--------------------------------|---------------------|
| Net weight:                    | 1.88 kg             |
| Triple<br>Body:<br>Illuminant: | Gypsum<br>LED       |
| Electrical safety class:       | II                  |
| Degree of protection:          | IP20                |
| Rated power:                   | 23.4 w              |
| Luminaire luminous flux*:      | 2064 Im             |
| Light output*:                 | 88.00 Im/w          |
| Colorful temperature*:         | 4000 K              |
| Color rendering index*:        | Ra >80              |
| Color temperature stability*:  | MAC 3               |
| cos *:                         | 0.4                 |
| PRA:                           | Mean Well APC-8-250 |