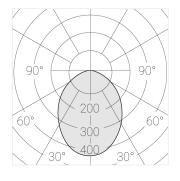

Electrical safety class: Ш Degree of protection: IP20 Rated power: 33.6 w Luminaire luminous flux\*: 2827 lm Light output\*: 84.00 lm/w Colorful temperature\*: 4000 K Color rendering index\*: Ra >80 Color temperature stability\*: MAC 3 cos \*: 0.5 PRA: Mean Well APC-12-350