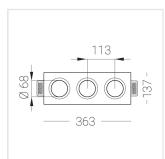

### **Specifications**

| Measurements: | 363x137x70 mm |
|---------------|---------------|
| Net weight:   | 1.97 kg       |
|               |               |
|               |               |

Triple

Body: Gypsum Illuminant: LED