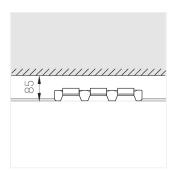

### **Specifications**

| Measurements: | 363x137x70 mm |
|---------------|---------------|
| Net weight:   | 1.97 kg       |
|               |               |
|               |               |

Triple

Body: Gypsum Illuminant: LED