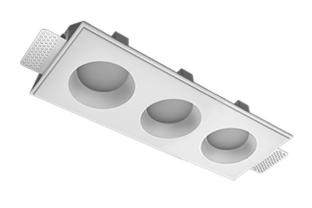

## Trimless recessed luminaire

MAC 3

### **Specifications**

| Measurements: | 363x137x70 mm |
|---------------|---------------|
| Net weight:   | 1.97 kg       |
|               |               |
|               |               |

Triple

Body: Gypsum Illuminant: LED