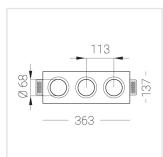

# **Specifications**

| Measurements: | 363x137x70 mm |
|---------------|---------------|
| Net weight:   | 1.88 kg       |
|               |               |

Triple

Body: Gypsum Illuminant: LED

Electrical safety class: Ш Degree of protection: IP20 Rated power: 23.4 w Luminaire luminous flux\*: 1785 lm Light output\*: 76.00 lm/w Colorful temperature\*: 4000 K Color rendering index\*: Ra >90 Color temperature stability\*: MAC 3 cos \*: 0.4 PRA: Mean Well APC-8-250