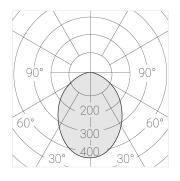

# **Specifications**

| Measurements: | 363x137x70 mm |
|---------------|---------------|
| Net weight:   | 1.88 kg       |
|               |               |

Triple

Body: Gypsum Illuminant: LED

Electrical safety class: Ш Degree of protection: IP20 Rated power: 23.4 w Luminaire luminous flux\*: 1785 lm Light output\*: 76.00 lm/w Colorful temperature\*: 4000 K Color rendering index\*: Ra >90 Color temperature stability\*: MAC 3 cos \*: 0.4 PRA: Mean Well APC-8-250