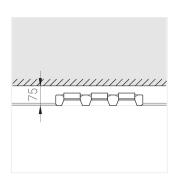

# **Specifications**

| Measurements: | 363x137x70 mm |
|---------------|---------------|
| Net weight:   | 1.88 kg       |
|               |               |

Triple

Body: Gypsum Illuminant: LED

Electrical safety class: Ш Degree of protection: IP20 Rated power: 23.4 w Luminaire luminous flux\*: 1785 lm Light output\*: 76.00 lm/w Colorful temperature\*: 4000 K Color rendering index\*: Ra >90 Color temperature stability\*: MAC 3 cos \*: 0.4 PRA: Mean Well APC-8-250