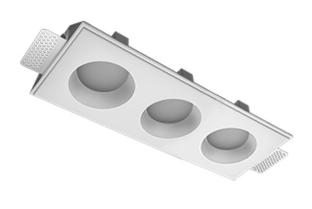

# Trimless recessed luminaire

MAC 3

# **Specifications**

| Measurements: | 363x137x70 mm |
|---------------|---------------|
| Net weight:   | 1.88 kg       |
|               |               |

Triple

Body: Gypsum Illuminant: LED

Electrical safety class: Ш Degree of protection: IP20 Rated power: 23.4 w Luminaire luminous flux\*: 1785 lm Light output\*: 76.00 lm/w Colorful temperature\*: 4000 K Color rendering index\*: Ra >90 Color temperature stability\*: MAC 3 cos \*: 0.4 PRA: Mean Well APC-8-250