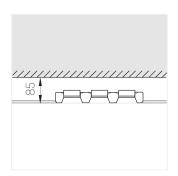

#### **Specifications**

Body:

Illuminant:

| Measurements: | 363x137x70 mm |
|---------------|---------------|
| Net weight:   | 1.97 kg       |
|               |               |
| Triple        |               |