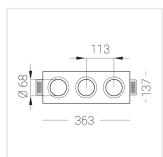

#### **Specifications**

Body:

Illuminant:

| Measurements: | 363x137x70 mm |
|---------------|---------------|
| Net weight:   | 1.97 kg       |
|               |               |
| Triple        |               |