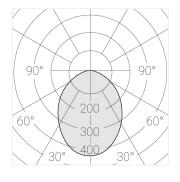

Electrical safety class: Ш Degree of protection: IP20 Rated power: 33.6 w Luminaire luminous flux\*: 2442 lm Light output\*: 73.00 lm/w

Colorful temperature\*: 4000 K Color rendering index\*: Ra >90 Color temperature stability\*: MAC 3 cos \*: 0.5