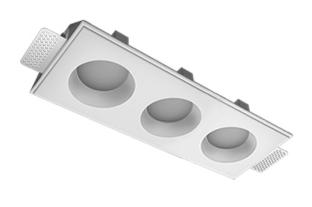

## Trimless recessed luminaire

MAC 3

Gypsum

LED

#### **Specifications**

Body:

Illuminant:

| Measurements: | 363x137x70 mm |
|---------------|---------------|
| Net weight:   | 1.97 kg       |
|               |               |
| Triple        |               |