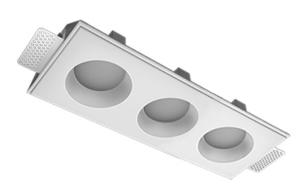

## Trimless recessed luminaire

## Scuit

# Triple A25 24W 840 DW ze11009532

IP20 Ra >80

MAC 3

## Specifications

| Measurements: | 363x137x70 mm |
|---------------|---------------|
| Net weight:   | 1.88 kg       |

Triple

Body: Gypsum Illuminant: LED

Electrical safety class: Ш Degree of protection: IP20 Rated power: 22 w Luminaire luminous flux\*: 2064 lm Light output\*: 94.00 lm/w Colorful temperature\*: 4000 K Color rendering index\*: Ra >80 Color temperature stability\*: MAC 3 cos \*: 0.93 PRA: LC 25/350-1050/50 bDW SC PRE2