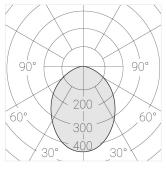

## Specifications

| Measurements: | 363x137x70 mm |
|---------------|---------------|
| Net weight:   | 1.88 kg       |

Triple

Body: Gypsum Illuminant: LED

Electrical safety class: Ш Degree of protection: IP20 Rated power: 22 w Luminaire luminous flux\*: 2064 lm Light output\*: 94.00 lm/w Colorful temperature\*: 4000 K Color rendering index\*: Ra >80 Color temperature stability\*: MAC 3 cos \*: 0.93 PRA: LC 25/350-1050/50 bDW SC PRE2