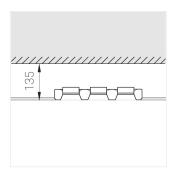

## Specifications

| Measurements: | 363x137x70 mm |
|---------------|---------------|
| Net weight:   | 1.88 kg       |

Triple

Body: Gypsum Illuminant: LED

Electrical safety class: Ш Degree of protection: IP20 Rated power: 22 w Luminaire luminous flux\*: 2064 lm Light output\*: 94.00 lm/w Colorful temperature\*: 4000 K Color rendering index\*: Ra >80 Color temperature stability\*: MAC 3 cos \*: 0.93 PRA: LC 25/350-1050/50 bDW SC PRE2