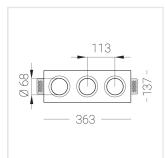

## Specifications

| Measurements: | 363x137x70 mm |
|---------------|---------------|
| Net weight:   | 1.88 kg       |

Triple

Body: Gypsum Illuminant: LED

Electrical safety class: Ш Degree of protection: IP20 Rated power: 22 w Luminaire luminous flux\*: 2064 lm Light output\*: 94.00 lm/w Colorful temperature\*: 4000 K Color rendering index\*: Ra >80 Color temperature stability\*: MAC 3 cos \*: 0.93 PRA: LC 25/350-1050/50 bDW SC PRE2