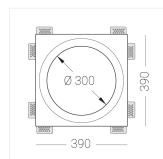

### **Specifications**

| Measurements:            | 390x390x100 mm                       |
|--------------------------|--------------------------------------|
| Net weight:              | 6.91 kg                              |
| Round                    |                                      |
| Body:                    | Gypsum                               |
| Illuminant:              | LED                                  |
| Electrical safety class: | II                                   |
| •                        | IP20                                 |
| Degree of protection:    | = •                                  |
| Rated power:             | 44.5 w                               |
| Luminaire luminous flu   | x*: 4516 lm                          |
| Light output*:           | 101.00 lm/w                          |
| Colorful temperature*:   | 3000 K                               |
| Color rendering index*   | : Ra >80                             |
| Color temperature stal   | oility*: MAC 3                       |
| cos *:                   | 0.96                                 |
| PRA:                     | LCA 45W 500-1400mA one4all SR<br>PRE |
|                          |                                      |