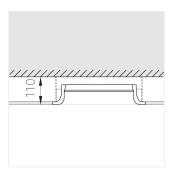

### **Specifications**

| Measurements:            | 390x390x100 mm                       |
|--------------------------|--------------------------------------|
| Net weight:              | 6.91 kg                              |
| Round                    |                                      |
| Body:                    | Gypsum                               |
| Illuminant:              | LED                                  |
| Electrical safety class: | II                                   |
| •                        | IP20                                 |
| Degree of protection:    | = •                                  |
| Rated power:             | 44.5 w                               |
| Luminaire luminous flu   | x*: 4516 lm                          |
| Light output*:           | 101.00 lm/w                          |
| Colorful temperature*:   | 3000 K                               |
| Color rendering index*   | : Ra >80                             |
| Color temperature stal   | oility*: MAC 3                       |
| cos *:                   | 0.96                                 |
| PRA:                     | LCA 45W 500-1400mA one4all SR<br>PRE |
|                          |                                      |