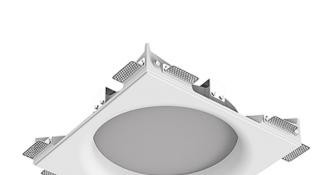

## Large-size trimless recessed luminaire

# Simple MAX R50 D300 45W 830 DA ze11009016