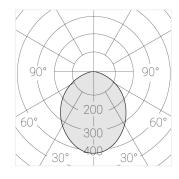

### **Specifications**

| Measurements:            | 390x390x100 mm                       |
|--------------------------|--------------------------------------|
| Net weight:              | 6.91 kg                              |
| Round                    |                                      |
| Body:                    | Gypsum                               |
| Illuminant:              | LED                                  |
| Electrical safety class: | II                                   |
| •                        | IP20                                 |
| Degree of protection:    | = •                                  |
| Rated power:             | 44.5 w                               |
| Luminaire luminous flu   | x*: 4516 lm                          |
| Light output*:           | 101.00 lm/w                          |
| Colorful temperature*:   | 3000 K                               |
| Color rendering index*   | : Ra >80                             |
| Color temperature stal   | oility*: MAC 3                       |
| cos *:                   | 0.96                                 |
| PRA:                     | LCA 45W 500-1400mA one4all SR<br>PRE |
|                          |                                      |