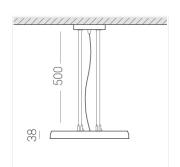

### **Specifications**

Measurements: D400x38; D200x60 mm

IP20

Round

Body: Aluminum Illuminant: LED

Electrical safety class: Ш Degree of protection: IP20 Rated power: 63.7 w Luminaire luminous flux\*: 7243 lm Light output\*: 114.00 lm/w Colorful temperature\*: 3000 K Color rendering index\*: Ra >80 Color temperature stability\*: MAC 3 0.97 cos \*: LC 60W 900-1750mA flexC SR EXC PRA: