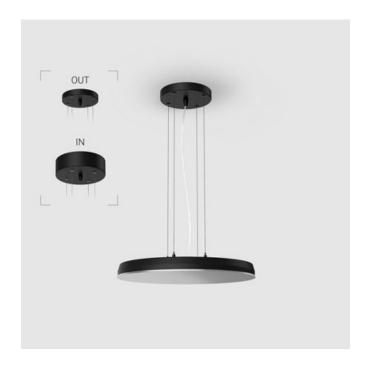

## Suspension luminaire

# EVO Hang OUT Black D400 64W 830 ze37001361

220-240 V

Ra >80

#### OUT- external power supply, see installation manual.

The manufacturer reserves the right to change the configuration of the LED luminaire.