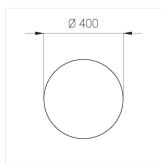

### **Specifications**

Measurements: D400x38; D200x60 mm

IP20

Round

Body: Aluminum Illuminant: LED

Electrical safety class: Ш Degree of protection: IP20 Rated power: 63.7 w Luminaire luminous flux\*: 7243 lm Light output\*: 114.00 lm/w Colorful temperature\*: 3000 K Color rendering index\*: Ra >80 Color temperature stability\*: MAC 3 0.97 cos \*: LC 60W 900-1750mA flexC SR EXC PRA: