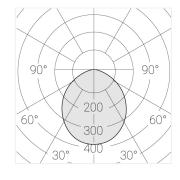

### **Specifications**

Measurements: D400x38; D200x60 mm

IP20

Round

Body: Aluminum Illuminant: LED

Electrical safety class: Ш Degree of protection: IP20 Rated power: 63.7 w Luminaire luminous flux\*: 7243 lm Light output\*: 114.00 lm/w Colorful temperature\*: 3000 K Color rendering index\*: Ra >80 Color temperature stability\*: MAC 3 0.97 cos \*: LC 60W 900-1750mA flexC SR EXC PRA: