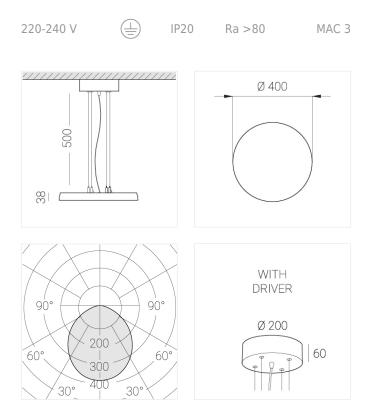

#### **Specifications**

| Measurements:                                                                                                                                                                                                            | D400x38; D160x25 mm                                                                                                        |
|--------------------------------------------------------------------------------------------------------------------------------------------------------------------------------------------------------------------------|----------------------------------------------------------------------------------------------------------------------------|
| Round<br>Body:<br>Illuminant:                                                                                                                                                                                            | Aluminum<br>LED                                                                                                            |
| Electrical safety class:<br>Degree of protection:<br>Rated power:<br>Luminaire luminous flux*:<br>Light output*:<br>Colorful temperature*:<br>Color rendering index*:<br>Color temperature stability*:<br>cos *:<br>PRA: | l<br>IP20<br>63.7 w<br>7243 Im<br>114.00 Im/w<br>3000 K<br>Ra >80<br>MAC 3<br>0.97<br>LCA 60W 900-1750mA one4all SR<br>PRE |