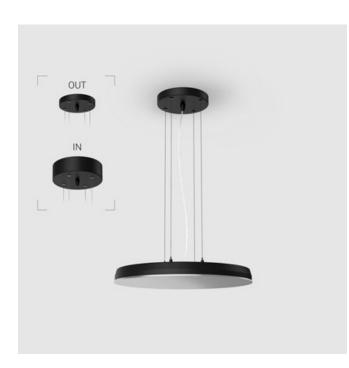

## IN - power supply integrated into the ceiling cup, see installation manual.

The manufacturer reserves the right to change the configuration of the LED luminaire.