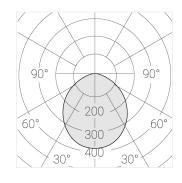

### **Specifications**

| Measurements: | D400x38· D160x25 mm |
|---------------|---------------------|

IP20

Round

Body: Aluminum Illuminant: LED

Electrical safety class: 1 Degree of protection: IP20 Rated power: 63.7 w Luminaire luminous flux\*: 6243 lm Light output\*: 98.00 lm/w 3000 K Colorful temperature\*: Color rendering index\*: Ra >90 Color temperature stability\*: MAC 3 0.97 cos \*: LCA 60W 900-1750mA one4all SR PRA: