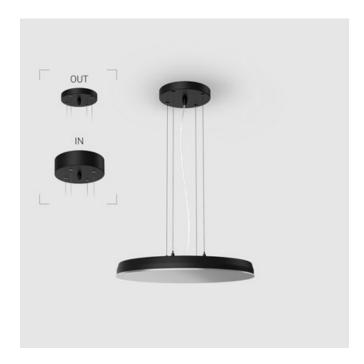

## Suspension luminaire

# EVO Hang IN Black D400 64W 930 DA ze37001084

2000

220-240 V

Ra >90

### Complectation

| LED module         | 1 |
|--------------------|---|
| Ceiling attachment | 1 |
| Suspension cord    | 4 |
| Cable              | 1 |

 $\ensuremath{\mathsf{IN}}$  - power supply integrated into the ceiling cup, see installation manual.