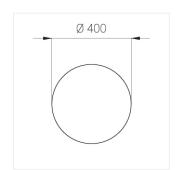

### **Specifications**

| Measurements: | D400x38· D160x25 mm |
|---------------|---------------------|

IP20

Round

Body: Aluminum Illuminant: LED

Electrical safety class: 1 Degree of protection: IP20 Rated power: 63.7 w Luminaire luminous flux\*: 6243 lm Light output\*: 98.00 lm/w 3000 K Colorful temperature\*: Color rendering index\*: Ra >90 Color temperature stability\*: MAC 3 0.97 cos \*: LCA 60W 900-1750mA one4all SR PRA: