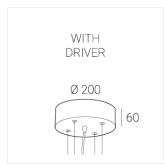

### Complectation

| LED module         | 1 |
|--------------------|---|
| Ceiling attachment | 1 |
| Suspension cord    | 4 |
| Cable              | 1 |

 $\ensuremath{\mathsf{IN}}$  - power supply integrated into the ceiling cup, see installation manual.

### **Specifications**

| Measurements: | D400x38· D160x25 mm |
|---------------|---------------------|

IP20

Round

Body: Aluminum Illuminant: LED

Electrical safety class: 1 Degree of protection: IP20 Rated power: 63.7 w Luminaire luminous flux\*: 6243 lm Light output\*: 98.00 lm/w 3000 K Colorful temperature\*: Color rendering index\*: Ra >90 Color temperature stability\*: MAC 3 0.97 cos \*: LCA 60W 900-1750mA one4all SR PRA: