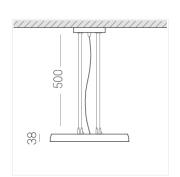

### **Specifications**

Measurements: D400x38; D200x60 mm

IP20

Round

Body: Aluminum Illuminant: LED

Electrical safety class: Ш Degree of protection: IP20 Rated power: 63.7 w Luminaire luminous flux\*: 6243 lm Light output\*: 98.00 lm/w 3000 K Colorful temperature\*: Color rendering index\*: Ra >90 Color temperature stability\*: MAC 3 0.97 cos \*: LCA 60W 900-1750mA one4all SR PRA: