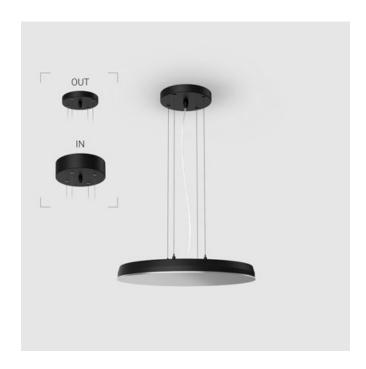

# EVO Hang OUT Black D400 64W 930 DA ze37001384

220-240 V

Ra >90

### Complectation

| LED module         | 1 |
|--------------------|---|
| Conrol gear        | 1 |
| Ceiling attachment | 1 |
| Suspension cord    | 4 |
| Cable              | 1 |

#### OUT- external power supply, see installation manual.

The manufacturer reserves the right to change the configuration of the LED luminaire.