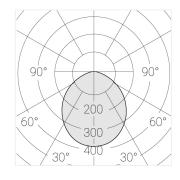

### **Specifications**

Measurements: D400x38; D200x60 mm

IP20

Round

Body: Aluminum Illuminant: LED

Electrical safety class: Ш Degree of protection: IP20 Rated power: 63.7 w Luminaire luminous flux\*: 6243 lm Light output\*: 98.00 lm/w 3000 K Colorful temperature\*: Color rendering index\*: Ra >90 Color temperature stability\*: MAC 3 0.97 cos \*: LCA 60W 900-1750mA one4all SR PRA:

All parameters marked with \* are calculated values. Zenith uses tried and tested components from leading suppliers. However, it is possible for some LED technology-related faults to occur over the life of the product.