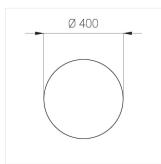

### **Specifications**

Measurements: D400x38; D200x60 mm

IP20

Round

Body: Aluminum Illuminant: LED

Electrical safety class: Ш Degree of protection: IP20 Rated power: 63.7 w Luminaire luminous flux\*: 6243 lm Light output\*: 98.00 lm/w 3000 K Colorful temperature\*: Color rendering index\*: Ra >90 Color temperature stability\*: MAC 3 0.97 cos \*: LCA 60W 900-1750mA one4all SR PRA: