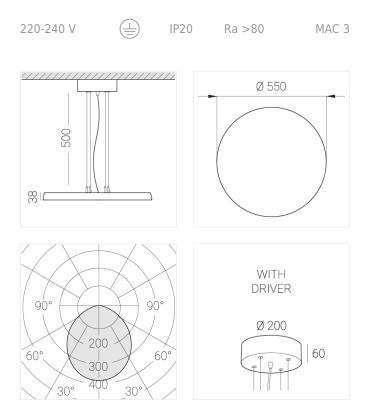

#### **Specifications**

| Measurements:                                                                                                                                                                                                            | D550x38; D160x25 mm                                                                                                    |
|--------------------------------------------------------------------------------------------------------------------------------------------------------------------------------------------------------------------------|------------------------------------------------------------------------------------------------------------------------|
| Round<br>Body:<br>Illuminant:                                                                                                                                                                                            | Aluminum<br>LED                                                                                                        |
| Electrical safety class:<br>Degree of protection:<br>Rated power:<br>Luminaire luminous flux*:<br>Light output*:<br>Colorful temperature*:<br>Color rendering index*:<br>Color temperature stability*:<br>cos *:<br>PRA: | l<br>IP20<br>77.4 w<br>9128 lm<br>118.00 lm/w<br>3000 K<br>Ra >80<br>MAC 3<br>0.95<br>LC 100W 1100-2100mA flexC SR EXC |