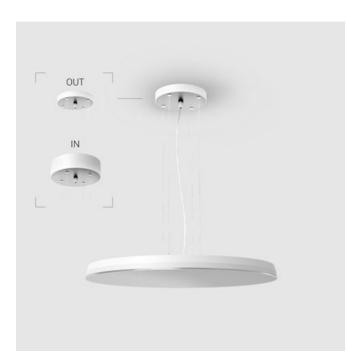

## IN - power supply integrated into the ceiling cup, see installation manual.

The manufacturer reserves the right to change the configuration of the LED luminaire.